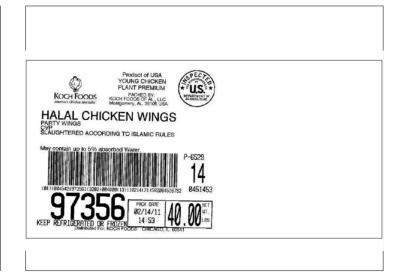

## Product Specifications

999226

97356

| Brand |       | Manufacturer        | Prod | Product Category |  |  |
|-------|-------|---------------------|------|------------------|--|--|
| КОСН  | КОСН  | FOODS - MISSISSIPPI |      |                  |  |  |
|       | -     |                     |      |                  |  |  |
| MFG # | SPC # | GTIN                | Pack | Pack Desc.       |  |  |

10045421973561

| Gross Weight | Net Weight | Country of Origin | Kosher | Child Nutrition |  |
|--------------|------------|-------------------|--------|-----------------|--|
| 40LB         | 38LB       | US                |        | No              |  |

| Shipping Information |         |        |        |       |            |                      |  |  |
|----------------------|---------|--------|--------|-------|------------|----------------------|--|--|
| Length               | Width   | Height | Volume | TIxHI | Shelf Life | Storage Temp From/To |  |  |
| 19.19in              | 12.81in | 9.56in | 1.36cf | 7x7   | 19days     | 0°f / 32°f           |  |  |