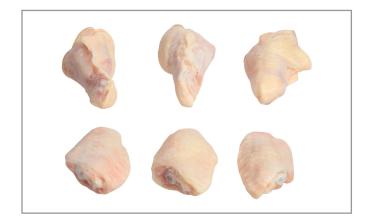

## **Benefits**

WINGS PROCESS UNDER THE STRICT GUIDELINES AND SUPERVISION OF THE ISLAMIC SOCIETY OF GREATER WASHINGTON AND THE WORLD HALAL ORGANIZATION FOOD CERTIFICATION DEPARTMENT. USING CUT WINGS FROM TIGHTLY SIZED WOG FRYERS SAVES TIME, LABOR AND CONTROLS PORTION CONSISTENCY, COST AND WASTE. REDUCES MANY FOO...