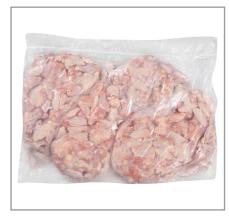

### \* Benefits

WINGS PROCESS UNDER THE STRICT GUIDELINES AND SUPERVISION OF THE ISLAMIC SOCIETY OF GREATER WASHINGTON AND THE WORLD HALAL ORGANIZATION FOOD CERTIFICATION DEPARTMENT. USING CUT WINGS FROM TIGHTLY SIZED WOG FRYERS SAVES TIME, LABOR AND CONTROLS PORTION CONSISTENCY, COST AND WASTE. REDUCES MANY FOOD SAFETY RISKS ASSOCIATED WITH CUTTING CHICKEN. VACUUM PACKED CHICKEN HAS A FRESH SHELF LIFE OF 19 DAYS FROM PACK WHEN KEPT LINDER PROPER STORAGE CONDITIONS UNDER PROPER STORAGE CONDITIONS.