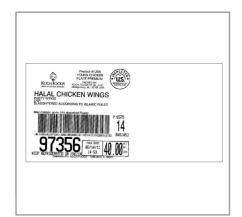

| Brand | Manufacturer             | Product Category |  |
|-------|--------------------------|------------------|--|
| КОСН  | KOCH FOODS - MISSISSIPPI | Chicken          |  |

| MFG # | SPC #  | GTIN           | Pack | Pack Desc. |
|-------|--------|----------------|------|------------|
| 97356 | 999226 | 10045421973561 | 4    | 40/1.36    |

| Gross Weight | Net Weight | Country of Origin | Kosher | Child Nutrition |
|--------------|------------|-------------------|--------|-----------------|
| 40LB         | 38LB       | US                |        | No              |

| Shipping Information |         |        |        |       |            |                      |  |
|----------------------|---------|--------|--------|-------|------------|----------------------|--|
| Length               | Width   | Height | Volume | TIxHI | Shelf Life | Storage Temp From/To |  |
| 19.19in              | 12.81in | 9.56in | 1.36cf | 7x7   | 19days     | 0°f / 32°f           |  |