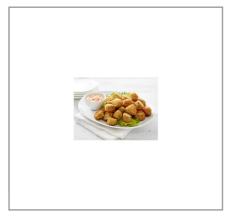

### \* Benefits

Perfect as an appetizer, side dish, or happy hour snack Made with Grade A IQF Okra for consistent taste, texture, and appearance every time Not par-fried, never cooked until you prepare it on-site Fries quickly, in 3-5 minutes Frozen for easy preparation. Crunchy, consistent quality every time Each master case contains four 5-lb bags

# Serving Suggestions

Handling Suggestions

Pan fry or deep fry. Season to taste. Do not overload deep fryer or skillet.

## Prep & Cooking Suggestions

COOKING INSTRUCTIONS: COOK BEFORE SERVING. STORE AT OR BELOW OF. FOR FOOD SAFETY AND QUALITY COOK TO AN INTERNAL TEMPERATURE OF 160. DUE TO VARIANCES IN APPLIANCES COOKING TIME AND TEMPERATURE MAY REQUIRE ADJUSTMENTS. PREPARE FROM FROZEN. DO NOT THAW AND REFREEZE. REMOVE OKRA FROM PACKAGING BEFORE FRYING. DEEP FRYER Fry Oil Temperature: 350F Fry Time: 3 - 5 minutes. AUTO FRYING SYSTEM Fry Oil Temperature: 365F Fry Time: 3 - 5 minutes. CAUTION:OIL AND PRODUCT WILL BE HOT. NOT DESIGNED FOR MICROWAVE PREPARATION. REFRIGERATE OR DISCARD ANY UNILISED POORTIONS. DISCARD ANY UNUSED PORTIONS