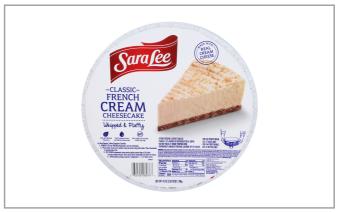

#### Sara Lee

#### 336404 - Cheesecake Cream

Cold-set cheesecake with a hint of lemon flavor on an oatmeal crumb crust.

### \* Benefits

Lighter, less dense texture. Whipped & Fluffy

Sara Lee America's favorite bakery offering beloved products with a reputation for back-of-house ease Easy removable tin.

Ideal for Commercial/Independent Operators, Buffets, C&U & B&I