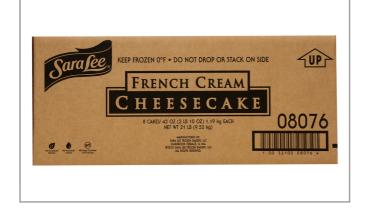

#### Sara Lee

#### 336404 - Cheesecake Cream

Cold-set cheesecake with a hint of lemon flavor on an oatmeal crumb crust.

| MFG # | SPC #  | GTIN           | Pack | Pack Desc. |
|-------|--------|----------------|------|------------|
| 08076 | 336404 | 10032100080764 | 8    | 8 / cs     |

| Gross Weight | Net Weight | Country of Origin | Kosher | Child Nutrition |
|--------------|------------|-------------------|--------|-----------------|
| 24.82lb      | 21lb       | USA               |        | No              |

| Shipping Information |        |        |         |       |            |                      |
|----------------------|--------|--------|---------|-------|------------|----------------------|
| Length               | Width  | Height | Volume  | TIxHI | Shelf Life | Storage Temp From/To |
| 20.2in               | 10.4in | 9in    | 1.09ft3 | 8x4   | 365DAYS    | 0°F / 27°F           |