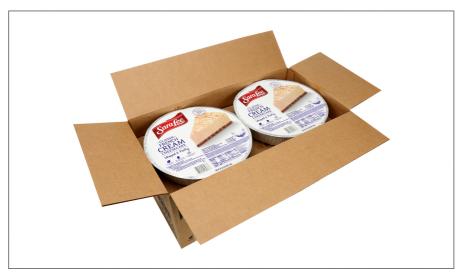

#### 336404 - Cheesecake Cream

Cold-set cheesecake with a hint of lemon flavor on an oatmeal crumb crust.

| MFG # | SPC #  | GTIN           | Pack | Pack Desc. |
|-------|--------|----------------|------|------------|
| 08076 | 336404 | 10032100080764 | 8    | 8 / cs     |

| Gross Weight | Net Weight | Country of Origin | Kosher | Child Nutrition |
|--------------|------------|-------------------|--------|-----------------|
| 24.82lb      | 21lb       | USA               |        | No              |

| Shipping Information |        |        |         |       |            |                      |
|----------------------|--------|--------|---------|-------|------------|----------------------|
| Length               | Width  | Height | Volume  | TIxHI | Shelf Life | Storage Temp From/To |
| 20.2in               | 10.4in | 9in    | 1.09ft3 | 8x4   | 365DAYS    | 0°F / 27°F           |