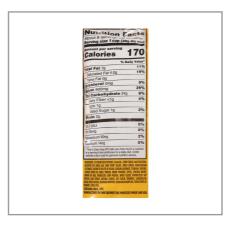

# **Nutrition Facts**

Servings per Container 1cup(39gdrymix) Serving size

## Amount per serving

## Calories

170

| Calones                 | 170 |  |  |  |
|-------------------------|-----|--|--|--|
| % Daily Valu            |     |  |  |  |
| Total Fat 7g            | 11% |  |  |  |
| Saturated Fat 4g        | 20% |  |  |  |
| Trans Fat 0g            |     |  |  |  |
| Cholesterol 0mg         | 0%  |  |  |  |
| Sodium 900mg            | 39% |  |  |  |
| Total Carbohydrate 24g  | 9%  |  |  |  |
| Dietary Fiber 1g        | 4%  |  |  |  |
| Total Sugars 1g         |     |  |  |  |
| Includes 1g Added Sugar | 2%  |  |  |  |
| Protein 2g              |     |  |  |  |
| _                       |     |  |  |  |
| Vitamin D 0mcg          | 0%  |  |  |  |
| Calcium 14mg            | 1%  |  |  |  |
| Iron 0mg                | 0%  |  |  |  |
| Potassium 90mg          | 2%  |  |  |  |

<sup>\*</sup> The % Daily Value (DV) tells you how much a nutrient in a serving of food contributes to a daily diet. 2,000 calories a day is used for general nutrition advice.