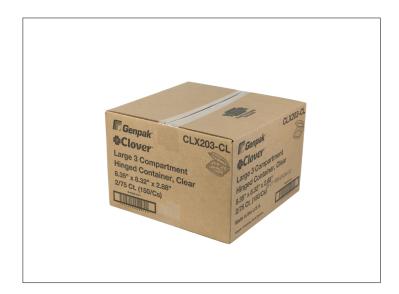

## Long Description

CLX203---CL LARGE VENTED HINGED 3 COMPARTMENT CONTAINER/ CLEAR 150 PCS