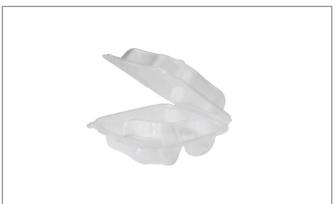

## Long Description

CLX203---CL LARGE VENTED HINGED 3 COMPARTMENT CONTAINER/ CLEAR 150 PCS