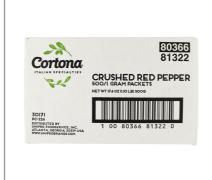

#### Product Specifications

| Brand |         |             |  | Manufacturer            |      |            |  |
|-------|---------|-------------|--|-------------------------|------|------------|--|
|       | Cortona |             |  | SUGAR FOODS CORPORATION |      |            |  |
|       |         |             |  |                         |      |            |  |
|       | MFG #   | IFG # SPC # |  | GTIN                    | Pack | Pack Desc. |  |

| 30171 | 101401 | 10080366813220 | 500 | 500/1 gram |
|-------|--------|----------------|-----|------------|
|       |        |                |     |            |

| Gross Weight | Net Weight | Country of Origin | Kosher | Child Nutrition |
|--------------|------------|-------------------|--------|-----------------|
| 2lb          | 1.1lb      | USA               |        | No              |