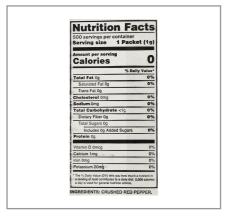

# **Nutrition Facts**

Servings per Container 500 1Packet(1g) Serving size

# **Amount per serving Calories**

0

| % Dai                   | ily Value* |
|-------------------------|------------|
| Total Fat 0g            | 0%         |
| Saturated Fat 0g        | 0%         |
| Trans Fat 0g            |            |
| Cholesterol 0mg         | 0%         |
| Sodium Omg              | 0%         |
| Total Carbohydrate 1g   | 0%         |
| Dietary Fiber 0g        | 0%         |
| Total Sugars 0g         |            |
| Includes 0g Added Sugar | 0%         |
| Protein 0g              |            |
| Vitamin D 0mcg          | 0%         |
| Calcium 1mg             | 0%         |
| Iron 0mg                | 0%         |
| Potassium 20mg          | 0%         |

a serving of food contributes to a daily diet. 2,000 calories

a day is used for general nutrition advice.