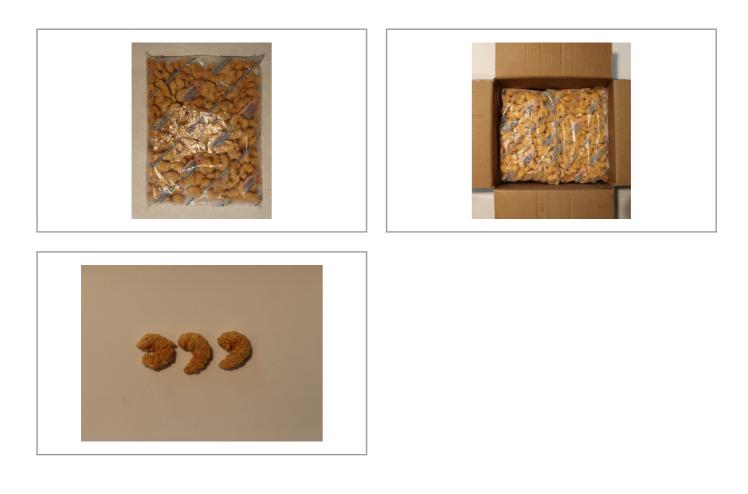

#### **TAMPA MAID FOODS INC** 102958 - Dipt'n Dusted Louisiana Popc Shrimp

An economical and convenient way to add zesty shrimp to your menu. Individually quick frozen. Marinating process delivers consistent flavor profile and spice distribution. Can be used as an appetizer or entree.

### TAMPA MAID FOODS INC 102958 - Dipt'n Dusted Louisiana Popc Shrimp

An economical and convenient way to add zesty shrimp to your menu. Individually quick frozen. Marinating process delivers consistent flavor profile and spice distribution. Can be used as an appetizer or entree.

### Additional Images