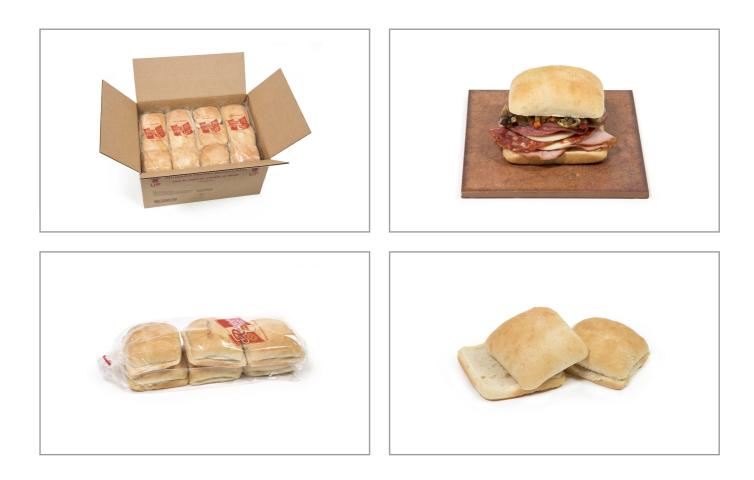

### Rotella's Italian Bakery 27130 - **Ciabatta Line Bun Sl 4.5**"

This classic artisan bread has a rustic appearance and abundant flavor. A tangy taste and rich yeasty aroma make this bun an excellent option for a gourmet sandwich like Roast Beef and Arugula with a Tarragon Aioli.