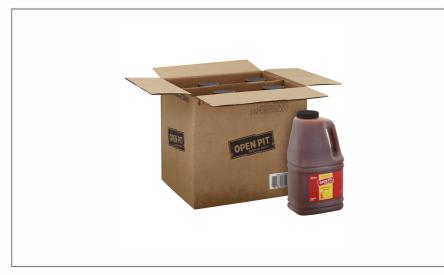

## 10064000 - **Open Pit 4/1 Ga Orig Bbq**

Create unlimited regional and ethnic flavors with OPEN PIT Barbecue Sauce. From Asian to American, Latin classics to Island favorites, OPEN PIT Barbecue Sauce takes consumers' taste buds on a flavorful journey around the globe.

#### **Product Specifications**

| Brand    | Manufacturer             |  |  |
|----------|--------------------------|--|--|
| OPEN PIT | Kraft US (0044710044602) |  |  |

| MFG #          | SPC #    | GTIN           | Pack | Pack Desc. |
|----------------|----------|----------------|------|------------|
| 10043000806033 | 10064000 | 10043000806033 | 4    | 4 / cs     |