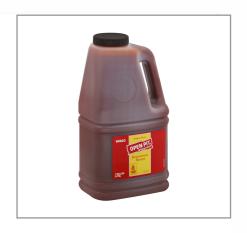

#### \* Benefits

Highly versatile base sauce that blends well with other flavors to create signature BBQ Sauces. Back-of-House format Easy Pour Handle

For an original barbecue sauce to use in cooking or garnishing, pick up a bottle of OPEN PIT Original BBQ Sauce. This sauce is perfect for marinating or garnishing and will go nicely with any barbecued meat, making it a favorite for barbecue lovers everywhere.

### Serving Suggestions

Serve OPEN PIT Original Barbecue Sauce on chicken and pork. Add your own ingredients to improve any BBQ menu item.