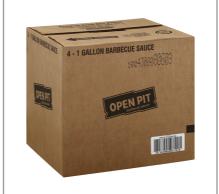

#### **Product Specifications**

| Brand    | Manufacturer             |  |  |
|----------|--------------------------|--|--|
| OPEN PIT | Kraft US (0044710044602) |  |  |

| MFG #          | SPC #    | GTIN           | Pack | Pack Desc. |
|----------------|----------|----------------|------|------------|
| 10043000806033 | 10064000 | 10043000806033 | 4    | 4 / cs     |