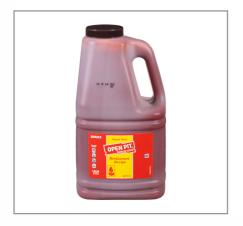

## 10064000 - **Open Pit 4/1 Ga Orig Bbq**

Create unlimited regional and ethnic flavors with OPEN PIT Barbecue Sauce. From Asian to American, Latin classics to Island favorites, OPEN PIT Barbecue Sauce takes consumers' taste buds on a flavorful journey around the globe.

#### \* Benefits

Highly versatile base sauce that blends well with other flavors to create signature BBQ Sauces. Back-of-House format Easy Pour Handle

For an original barbecue sauce to use in cooking or garnishing, pick up a bottle of OPEN PIT Original BBQ Sauce. This sauce is perfect for marinating or garnishing and will go nicely with any barbecued meat, making it a favorite for barbecue lovers everywhere.

### Serving Suggestions

Serve OPEN PIT Original Barbecue Sauce on chicken and pork. Add your own ingredients to improve any BBQ menu item.