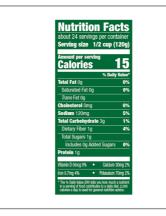

# **Nutrition Facts**

Servings per Container 24 1/2cup (120g) Serving size

#### Amount per serving alorios

# **1 C**

| % D                     | aily Value* |
|-------------------------|-------------|
| Total Fat 0g            | 0%          |
| Saturated Fat 0g        | 0%          |
| Trans Fat 0g            |             |
| Cholesterol 0mg         | 0%          |
| Sodium 120mg            | 5%          |
| Total Carbohydrate 3g   | 1%          |
| Dietary Fiber 1g        | 4%          |
| Total Sugars 1g         |             |
| Includes 0g Added Sugar | 0%          |
| Protein 1g              |             |
| Vitamin D 0mcg          | 0%          |
| Calcium 30mg            | 2%          |
| Iron 0.7mg              | 4%          |
| Potassium 70mg          | 1%          |

a serving of food contributes to a daily diet. 2,000 calories

a day is used for general nutrition advice.

# Nutrition Analysis - By Serving

| Calories            | 15  | Total Fat           | 0g                    | Sodium         | 120mg |
|---------------------|-----|---------------------|-----------------------|----------------|-------|
| Protein             | 1   | Trans Fats          | 0g                    | Calcium        | 30mg  |
| Total Carbohydrates | 3g  | Saturated Fat       | Saturated Fat Og Iron |                | 0.7mg |
| Sugars              | 1g  | Added Sugars        | 0g                    | Potassium      | 70mg  |
| Dietary Fiber       | 1g  | Polyunsaturated Fat | 0g                    | Zinc           | 0     |
| Lactose             |     | Monounsaturated Fat | 0g                    | Phosphorus     |       |
| Sucrose             |     | Cholesterol         | 0mg                   |                |       |
| Vitamin A(IU)•      | 0   | Vitamin D           | 0mcg                  | Thiamin        |       |
| Vitamin A(RE)       |     | Vitamin E           |                       | Niacin         |       |
| Vitamin C           | 0mg | Folate              | 0mg                   | Riboflavin     | 0mg   |
| Magnesium           |     | Vitamin B-6         |                       | Vitamin B-1 2• |       |
| Monosodium          |     | Sulphites           |                       | Nitrates       |       |