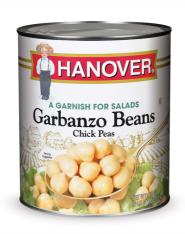

## Product Specifications

| Brand   | Manufacturer              |
|---------|---------------------------|
| Hanover | HANOVER FOODS CORPORATION |
|         |                           |

| MFG #      | SPC#    | GTIN           | Pack | Pack Desc. |
|------------|---------|----------------|------|------------|
| 2880015902 | 1086000 | 40028800159023 | 6    | 6/6/cs     |