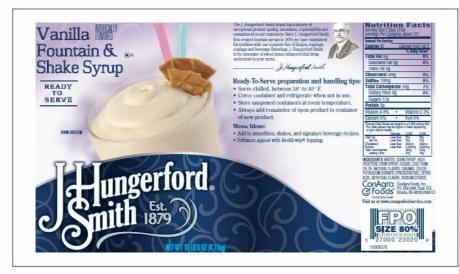

#### J. Hungerford Smith 12163500 - Jhs Juice/Drink Conc Ftn Syp Van 4/

### 12163500 - Jhs Juice/Drink Conc Ftn Syp Van 4/

/ersatile applications from shakes and smoothies to malts and sodas.

rei saute appuications ironi sitakes and sitrodulies to matts and sodas.

### Ingredients

Allergens

Water, Corn Syrup, High Fructose Corn Syrup, Sugar, less than 2% of: Natural Flavor, Caramel Color, Potassium Sorbate (As Preservative), Citric Acid, Artificial Flavor, Sodium Citrate.

## **Nutrition Facts**

Servings per Container 127 Serving size 2tbsp(37g)

#### Amount per serving Calories

ደበ

| %                      | Daily Value* |
|------------------------|--------------|
| Total Fat 0g           | 0%           |
| Saturated Fat 0g       | 0%           |
| Trans Fat 0g           |              |
| Cholesterol 0mg        | 0%           |
| Sodium 10mg            | 0%           |
| Total Carbohydrate 20g | 7%           |
| Dietary Fiber 0g       | 0%           |
| Total Sugars 17g       |              |
| Includes Added Sugar   | %            |
| Protein 0g             |              |
| Vitamin D 0mcg         | 0%           |
| Calcium 0mg            | 0%           |
| Iron 0mg               | 0%           |
| Potassium 0mg          | 0%           |

#### Handling Suggestions

Follow storage and usage instructions as printed on consumer packaging.

#### Serving Suggestions

Follow serving suggestions as printed on the packaging.

#### Prep & Cooking Suggestions

Please follow preparation instructions as printed on the consumer packaging.