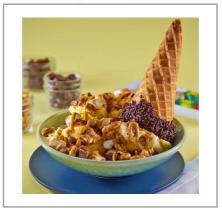

#### Serving Suggestions

Follow serving suggestions as printed on the packaging.

#### Prep & Cooking Suggestions

Please follow preparation instructions as printed on the consumer packaging.

# J. Hungerford Smith 12182400 - **Jhs Dsrt Top Waln Rtu 3/115 Z**

contains ingriduantity of targe, reat Engisin wallut pieces.

turdy texture like that of a fresh-cracked walnuts provides crunch of real nuts that hold their integrity as

aple-flavored syrup provides enticing, complementary background to the walnut