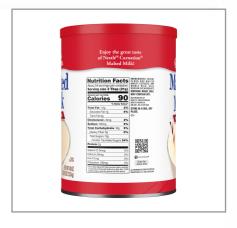

# **Nutrition Facts**

Servings per Container 54 3tbsp (21g) Serving size

| Amount per serving Calories | 90       |
|-----------------------------|----------|
| % Daily                     | y Value* |
| Total Fat 1.5g              | 2%       |
| Saturated Fat 1g            | 5%       |
| Trans Fat 0g                |          |
| Cholesterol 5mg             | 2%       |
| Sodium 105mg                | 5%       |
| Total Carbohydrate 16g      | 6%       |
| Dietary Fiber               | %        |
| Total Sugars 12g            |          |
| Includes 12g Added Sugar    | 24%      |
| Protein 2g                  |          |
| Vitamin D 0mcg              | 0%       |
| Calcium 50mg                | 4%       |
| Iron 0.1mg                  | 1%       |
| Potassium 130mg             | 3%       |

\* The % Daily Value (DV) tells you how much a nutrient in a serving of food contributes to a daily diet. 2,000 calories a day is used for general nutrition advice.

### Nutrition Analysis - By Serving

| Calories            | 90  | Total Fat           | 1.5g | Sodium         | 105mg |
|---------------------|-----|---------------------|------|----------------|-------|
| Protein             | 2   | Trans Fats          | 0g   | Calcium        | 50mg  |
| Total Carbohydrates | 16g | Saturated Fat       | 1g   | Iron           | 0.1mg |
| Sugars              | 12g | Added Sugars        | 12g  | Potassium      | 130mg |
| Dietary Fiber       |     | Polyunsaturated Fat |      | Zinc           |       |
| Lactose             |     | Monounsaturated Fat |      | Phosphorus     |       |
| Sucrose             |     | Cholesterol         | 5mg  |                |       |
| Vitamin A(IU)•      |     | Vitamin D           | 0mcg | Thiamin        |       |
| Vitamin A(RE)       |     | Vitamin E           |      | Niacin         |       |
| Vitamin C           |     | Folate              |      | Riboflavin     |       |
| Magnesium           |     | Vitamin B-6         |      | Vitamin B-1 2• |       |
| Monosodium          |     | Sulphites           |      | Nitrates       |       |