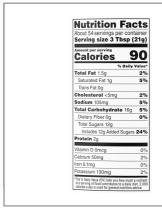

# **Nutrition Facts**

Servings per Container 54 3tbsp (21g) Serving size

| Amount per serving Calories | 90       |
|-----------------------------|----------|
| % Daily                     | y Value* |
| Total Fat 1.5g              | 2%       |
| Saturated Fat 1g            | 5%       |
| Trans Fat 0g                |          |
| Cholesterol 5mg             | 2%       |
| Sodium 105mg                | 5%       |
| Total Carbohydrate 16g      | 6%       |
| Dietary Fiber               | %        |
| Total Sugars 12g            |          |
| Includes 12g Added Sugar    | 24%      |
| Protein 2g                  |          |
| Vitamin D 0mcg              | 0%       |
| Calcium 50mg                | 4%       |
| Iron 0.1mg                  | 1%       |
| Potassium 130mg             | 3%       |

\* The % Daily Value (DV) tells you how much a nutrient in a serving of food contributes to a daily diet. 2,000 calories a day is used for general nutrition advice.