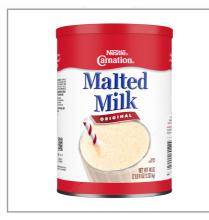

### **CARNATION** 12308000 - Carnation Malt Canister

gredient for adding the delicious flavor of malt to all your customers favorite beverages, desserts, a ecialty drinks and treats, and count on it to deliver the consistent, quality malt flavor you want for v

## carnation 12308000 - **Carnation Malt Canister**

Nest Carnation Malted Milk Mix is a great go-to ingredient for adding the delicious flavor of malt to all your customers favorite beverages, desserts, and baked goods. Add it to signature menu ite like delicious milkshakes, smoothies, and other specialty drinks and treats, and count on it to deliver the consistent, quality malt flavor you want for your guests. Duck, easy, and ready to use in recipies ure to blend in milk, milkshakes, smoothies, pancakes, cookies, cakes, and pies