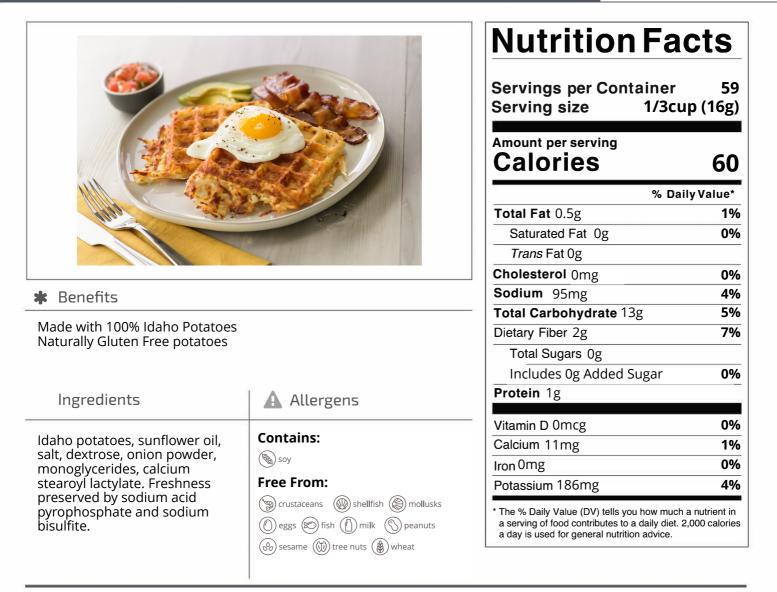

#### Idahoan 1260000 - Idahoan Fresh Cut Hashbrown 2.125 Lb

Formerly Fresh Cut Hash Browns, these Fresh-Dried potatoes provide fast, consistent prep with the delicious scratch-like flavor that keeps guests coming back for more. Serve as a traditional side or get creative with bowls, mix-ins, and more!

### Idahoan 1260000 - Idahoan Fresh Cut Hashbrown 2.125 Lb

Formerly Fresh Cut Hash Browns, these Fresh-Dried potatoes provide fast, consistent prep with the delicious scratch-like flavor that keeps guests coming back for more. Serve as a traditional side or get creative with bowls, mix-ins, and more!

### Nutrition Analysis - By Serving

| Calories             | 60  | Total Fat           | 0.5g | Sodium        | 95mg  |
|----------------------|-----|---------------------|------|---------------|-------|
| Protein              | 1   | Trans Fats          | Og   | Calcium       | 11mg  |
| Total Carbohydrates… | 13g | Saturated Fat       | Og   | Iron          | 0mg   |
| Sugars               | Og  | Added Sugars        | Og   | Potassium     | 186mg |
| Dietary Fiber        | 2g  | Polyunsaturated Fat | Og   | Zinc          | 0     |
| Lactose              |     | Monounsaturated Fat | Og   | Phosphorus    |       |
| Sucrose              |     | Cholesterol         | 0mg  |               |       |
| Vitamin A(IU)•       | 0   | Vitamin D           | 0mcg | Thiamin       |       |
| Vitamin A(RE)        |     | Vitamin E           |      | Niacin        |       |
| Vitamin C            | 5mg | Folate              | 0mg  | Riboflavin    | 0mg   |
| Magnesium            |     | Vitamin B-6         |      | Vitamin B-12• |       |
| Monosodium           |     | Sulphites           |      | Nitrates      |       |