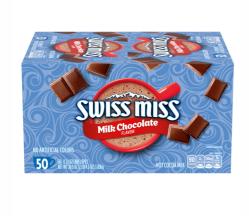

## 16764900 - Sm Reg Hcm 6/50/0.73 Z

High quality ingredients deliver wholesome and rich, decadent chocolate flavor. Swiss Miss has multiple product choices for Operators to satisfy their customers.

# 16764900 - Sm Reg Hcm 6/50/0.73 Z