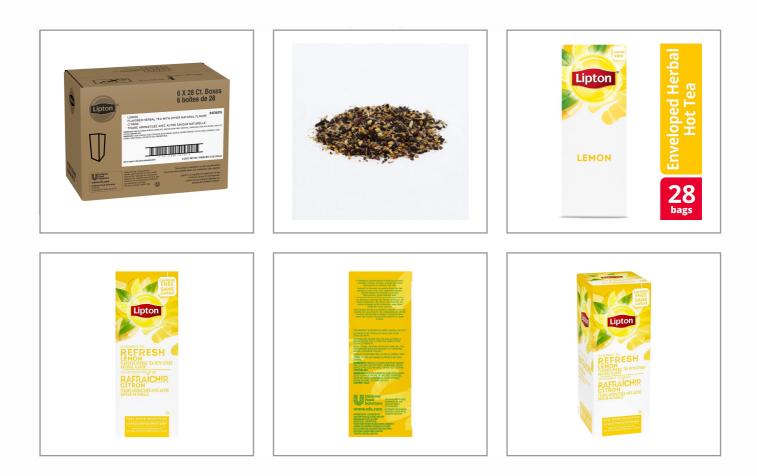

## Prep & Cooking Suggestions

Place one tea bag in a cup or a pot. Pour in fresh boiling water. Brew 4 to 6 minutes. based on desired strength. Remove tea bag. Sweeten to taste.

## Product Specifications

|                      | Brand   |         | Manufacturer                             |           |          |        |          |               |  |
|----------------------|---------|---------|------------------------------------------|-----------|----------|--------|----------|---------------|--|
| Lipton               |         |         | Unilever Foods Solutions - North America |           |          |        | merica   |               |  |
|                      | MFG #   |         | SPC #                                    |           | GTIN     |        | Pack     | Pack Desc.    |  |
| 000000               | 0000841 | 36076   | 1678080                                  | 0 100     | 04100000 | )1229  |          | CS            |  |
| Gross V              | Veight  | Net Wei | ght Co                                   | ountry of | Origin   | Kosh   | er Ch    | ild Nutrition |  |
| 1.81                 | lb      | 0.75    | 5lb USA                                  |           |          | Yes    |          | No            |  |
| Shipping Information |         |         |                                          |           |          |        |          |               |  |
| Length               | Width   | Height  | Volume                                   | TIxHI     | Shelf Li | fe Sto | orage Te | emp From/To   |  |
| 9.13in               | 5.13in  | 6.94in  | 0.19ft3 39x6 54                          |           | 540DA    | ŕs     | 41°F     | / 113°F       |  |

## Additional Images