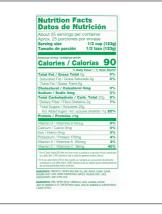

# **Nutrition Facts**

Servings per Container 25 1/2cup (123g) Serving size

# **Amount per serving Calories**

90

| % Da                     | aily Value* |
|--------------------------|-------------|
| Total Fat 0g             | 0%          |
| Saturated Fat 0g         | 0%          |
| Trans Fat 0g             |             |
| Cholesterol 0mg          | 0%          |
| Sodium Omg               | 0%          |
| Total Carbohydrate 22g   | 8%          |
| Dietary Fiber 2g         | 7%          |
| Total Sugars 20g         |             |
| Includes 11g Added Sugar | 22%         |
| Protein 1g               |             |
|                          |             |
| Vitamin D 0mcg           | 0%          |
| Calcium 0mg              | 0%          |
| Iron 0mg                 | 0%          |
| Potassium 170mg          | 4%          |

\* The % Daily Value (DV) tells you how much a nutrient in

a day is used for general nutrition advice.

a serving of food contributes to a daily diet. 2,000 calories