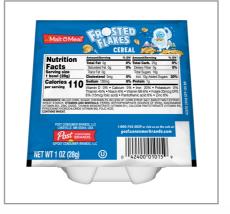

# **Nutrition Facts**

Servings per Container Serving size 1bowl (28g)

**Amount per serving** 

**Calories** 110

|                          | N            |
|--------------------------|--------------|
| %                        | Daily Value* |
| Total Fat 0g             | 0%           |
| Saturated Fat 0g         | 0%           |
| Trans Fat 0g             |              |
| Cholesterol 0mg          | 0%           |
| Sodium 130mg             | 6%           |
| Total Carbohydrate 25g   | 9%           |
| Dietary Fiber 0g         | 0%           |
| Total Sugars 10g         |              |
| Includes 10g Added Sugar | 20%          |
| Protein 1g               |              |
|                          |              |
| Vitamin D 0mcg           | 0%           |
| Calcium 0mg              | 0%           |
| Iron 3.6mg               | 20%          |
| Potassium 940mg          | 20%          |

\* The % Daily Value (DV) tells you how much a nutrient in a serving of food contributes to a daily diet. 2,000 calories a day is used for general nutrition advice.