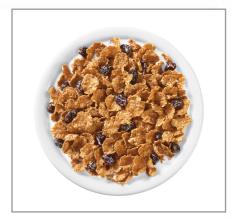

### Ingredients

Ingredients: Whole Grain Wheat, Raisins, Wheat Bran, Sugar, Wheat Flour, Malted Barley Flour, Salt. Vitamins and Minerals: Reduced Iron, Niacinamide (Vitamin B3), Zinc Oxide (source of zinc), Vitamin A Palmitate, Pyridoxine Hydrochloride (Vitamin B6), Thiamin Mononitrate (Vitamin B1), Riboflavin (Vitamin B2), Folic Acid, Vitamin B12, Vitamin D3. CONTAINS WHEAT.