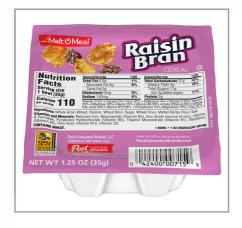

# **Nutrition Facts**

Servings per Container Serving size 1bowl (35g)

**Amount per serving** 

**Calories** 110

| Kanana and Andrews      |             |
|-------------------------|-------------|
| % Da                    | aily Value* |
| Total Fat 0.5g          | 1%          |
| Saturated Fat 0g        | 0%          |
| Trans Fat 0g            |             |
| Cholesterol 0mg         | 0%          |
| Sodium 140mg            | 6%          |
| Total Carbohydrate 27g  | 10%         |
| Dietary Fiber 5g        | 18%         |
| Total Sugars 11g        |             |
| Includes 5g Added Sugar | 10%         |
| Protein 3g              |             |
|                         |             |
| Vitamin D 1.2mcg        | 6%          |
| Calcium 0mg             | 0%          |
| Iron 6.3mg              | 35%         |
| Potassium 188mg         | 4%          |

# Product Specifications

| Brand       | Manufacturer         |
|-------------|----------------------|
| Malt-O-Meal | Post Consumer Brands |

| MFG # | SPC #    | GTIN           | Pack | Pack Desc.    |
|-------|----------|----------------|------|---------------|
| 00715 | 17026401 | 10042400007156 | 96   | 96 / 1.25 ONZ |

| Gross Weight | Net Weight | Country of Origin | Kosher | Child Nutrition |
|--------------|------------|-------------------|--------|-----------------|
| 10.17lb      | 7.5lb      | USA               | Yes    | No              |

| Shipping Information |       |         |         |       |            |                      |
|----------------------|-------|---------|---------|-------|------------|----------------------|
| Length               | Width | Height  | Volume  | TIxHI | Shelf Life | Storage Temp From/To |
| 16.56in              | 13in  | 14.38in | 1.79ft3 | 9x3   | 365DAYS    | 32°F / 95°F          |