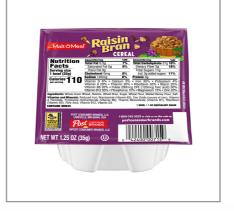

# **Nutrition Facts**

Servings per Container Serving size 1bowl (35g)

**Amount per serving** 

**Calories** 110

| Kanana and Andrews      |             |
|-------------------------|-------------|
| % Da                    | aily Value* |
| Total Fat 0.5g          | 1%          |
| Saturated Fat 0g        | 0%          |
| Trans Fat 0g            |             |
| Cholesterol 0mg         | 0%          |
| Sodium 140mg            | 6%          |
| Total Carbohydrate 27g  | 10%         |
| Dietary Fiber 5g        | 18%         |
| Total Sugars 11g        |             |
| Includes 5g Added Sugar | 10%         |
| Protein 3g              |             |
|                         |             |
| Vitamin D 1.2mcg        | 6%          |
| Calcium 0mg             | 0%          |
| Iron 6.3mg              | 35%         |
| Potassium 188mg         | 4%          |

<sup>\*</sup> The % Daily Value (DV) tells you how much a nutrient in a serving of food contributes to a daily diet. 2,000 calories a day is used for general nutrition advice.