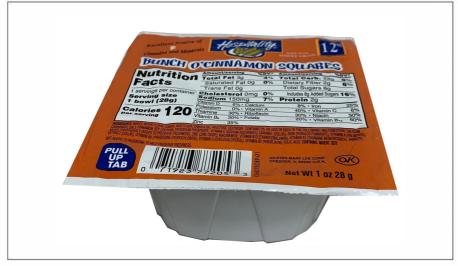

### 17026511 - Wg Bunch O' Cinnamon Squares

12g Whole Grain per serving, Ready to Eat Cereal, Add milk or enjoy right out of the bowl

# **Nutrition Facts**

Servings per Container 1Bowl (28g) Serving size

**Amount per serving** 

Calories

120

| Calones                 | 120         |
|-------------------------|-------------|
| % D                     | aily Value* |
| Total Fat 3g            | 4%          |
| Saturated Fat 0g        | 0%          |
| Trans Fat 0g            |             |
| Cholesterol 0mg         | 0%          |
| Sodium 150mg            | 7%          |
| Total Carbohydrate 22g  | 8%          |
| Dietary Fiber 2g        | 7%          |
| Total Sugars 8g         |             |
| Includes 8g Added Sugar | 16%         |
| Protein 2g              |             |
| Vitamin D 1mcg          | 5%          |
|                         | 8%          |
| Calcium 100mg           |             |
| Iron 4.5mg              | 25%         |
| Potassium 60mg          | 1%          |

#### Serving Suggestions

1 Bowl

### **Prep & Cooking Suggestions**

Add milk or enjoy right out of the bowl