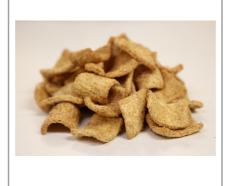

### 17026511 - Wg Bunch O' Cinnamon Squares

12g Whole Grain per serving, Ready to Eat Cereal, Add milk or enjoy right out of the bowl

# Ingredients

WHOLE WHEAT FLOUR, SUGAR, RICE FLOUR, CANOLA OIL, FRUCTOSE, DEXTROSE. CONTAINS 2% OR LESS OF EACH OF THE FOLLOWING: MALTODEXTRIN, CALCIUM CARBONATE, SALT, CINNAMON, SOY LECITHIN, TRISODIUM PHOSPHATE, VITAMIN C (SODIUM ASCORBATE), CARAMEL (COLOR), IRON (FERROUS FUMARATE), VITAMIN A (PALMITATE), MIXED TOCOPHEROLS (ADDED TO PRESERVE FRESHNESS), ZINC (ZINC OXIDE), NIACINAMIDE, VITAMIN B12 (CYANOCOBALAMIN), VITAMIN B1 (THIAMINE MONONITRATE), ANNATTO EXTRACT (COLOR), VITAMIN B6 (PYRIDOXINE HYDROCHLORIDE), VITAMIN D (CHOLECALCIFEROL), VITAMIN B2 (RIBOFLAVIN), FOLIC ACID.BHT ADDED TO PACKAGING TO HELP PRESERVE FRESHNESS.