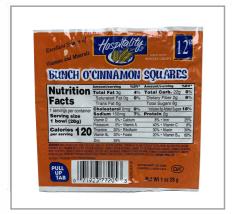

# **Nutrition Facts**

Servings per Container 1Bowl (28g) Serving size

**Amount per serving** 

Calories

120

| Calones                 | 120         |
|-------------------------|-------------|
| % D                     | aily Value* |
| Total Fat 3g            | 4%          |
| Saturated Fat 0g        | 0%          |
| Trans Fat 0g            |             |
| Cholesterol 0mg         | 0%          |
| Sodium 150mg            | 7%          |
| Total Carbohydrate 22g  | 8%          |
| Dietary Fiber 2g        | 7%          |
| Total Sugars 8g         |             |
| Includes 8g Added Sugar | 16%         |
| Protein 2g              |             |
| Vitamin D 1mcg          | 5%          |
|                         | 8%          |
| Calcium 100mg           |             |
| Iron 4.5mg              | 25%         |
| Potassium 60mg          | 1%          |

a serving of food contributes to a daily diet. 2,000 calories

a day is used for general nutrition advice.