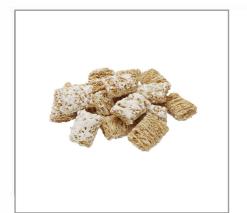

## Serving Suggestions

Convenient, ready-to-eat cereal; Add milk or enjoy as a crunchy snack right out of the container

### Prep & Cooking Suggestions

Kellogg's Frosted Mini-Wheats Breakfast Cereal is ready to eat right out of the package