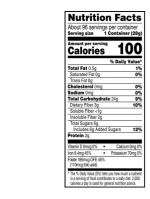

# **Nutrition Facts**

Servings per Container 1Container (28g) Serving size

#### Amount per serving **Calories**

100

| <u> </u>                |             |
|-------------------------|-------------|
| % Da                    | aily Value* |
| Total Fat 0.5g          | 1%          |
| Saturated Fat 0g        | 0%          |
| Trans Fat 0g            |             |
| Cholesterol 0mg         | 0%          |
| Sodium 0mg              | 0%          |
| Total Carbohydrate 24g  | 9%          |
| Dietary Fiber 3g        | 11%         |
| Total Sugars 6g         | 5           |
| Includes 6g Added Sugar | 12%         |
| Protein 2g              |             |
|                         |             |
| Vitamin D 0mcg          | 0%          |
| Calcium 0mg             | 0%          |
| Iron 8.4mg              | 47%         |
| Potassium 70mg          | 1%          |

<sup>\*</sup> The % Daily Value (DV) tells you how much a nutrient in a serving of food contributes to a daily diet. 2,000 calories a day is used for general nutrition advice.