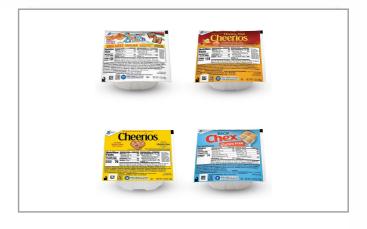

## 17040700 - Gm Bowlpak Cereal Variety Pack

Variety pack of General Mills cereals in a ready-to-eat bowl for convenient, portion control: 12 gluten-free Cheerios(TM), 16 gluten free Rice Chex(TM), 30 gluten-free Honey Nut Cheerios(TM), 20 Total Raisin Bran(TM), and 18 Cinnamon Toast Crunch(TM) 25% Less Sugar cereals. For crediting in USDA Child Nutrition Programs:

#### \* Benefits

Variety pack of General Mills cereals in a ready-to-eat bowl for convenience: 12 gluten-free Cheerios, 16 gluten free Rice Chex, 30 gluten-free Honey Nut Cheerios, 20 Total Raisin Bran, and 18 Cinnamon Toast Crunch 25% Less Sugar cereals. 96 single serve branded bowls per case Ready to eat bowl for convenient portion control in K-12 schools and healthcare. Contains no artificial colors or flavors.