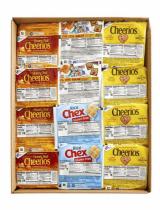

## 17040700 - Gm Bowlpak Cereal Variety Pack

Variety pack of General Mills cereals in a ready-to-eat bowl for convenient, portion control: 12 gluten-free Cheerios(TM), 16 gluten free Rice Chex(TM), 30 gluten-free Honey Nut Cheerios(TM), 20 Total Raisin Bran(TM), and 18 Cinnamon Toast Crunch(TM) 25% Less Sugar cereals. For crediting in USDA Child Nutrition Programs:

#### \* Benefits

Variety pack of General Mills cereals in a ready-to-eat bowl for convenience: 12 gluten-free Cheerios, 16 gluten free Rice Chex, 30 gluten-free Honey Nut Cheerios, 20 Total Raisin Bran, and 18 Cinnamon Toast Crunch 25% Less Sugar cereals. 96 single serve branded bowls per case Ready to eat bowl for convenient portion control in K-12 schools and healthcare. Contains no artificial colors or flavors.