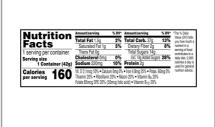

# **Nutrition Facts**

Servings per Container 1Container (65g) Serving size

Amount per serving **Calories** 

**250** 

| <u> </u>                |              |
|-------------------------|--------------|
| %                       | Daily Value* |
| Total Fat 1.5g          | 2%           |
| Saturated Fat 1g        | 5%           |
| Trans Fat 0g            |              |
| Cholesterol 0mg         | 0%           |
| Sodium 270mg            | 12%          |
| Total Carbohydrate 57g  | 21%          |
| Dietary Fiber 1g        | 4%           |
| Total Sugars 24g        |              |
| Includes 24g Added Suga | r <b>48%</b> |
| Protein 3g              |              |
|                         |              |
| Vitamin D 3.2mcg        | 16%          |
| Calcium 0mg             | 0%           |
| Iron 11.7mg             | 65%          |
| Potassium 90mg          | 2%           |
| les                     | a            |

\* The % Daily Value (DV) tells you how much a nutrient in a serving of food contributes to a daily diet. 2,000 calories a day is used for general nutrition advice.

### Nutrition Analysis - By Serving

| Calories            | 250 | Total Fat           | 1.5g   | Sodium         | 270mg  |
|---------------------|-----|---------------------|--------|----------------|--------|
| Protein             | 3   | Trans Fats          | 0g     | Calcium        | 0mg    |
| Total Carbohydrates | 57g | Saturated Fat       | 1g     | Iron           | 11.7mg |
| Sugars              | 24g | Added Sugars        | 24g    | Potassium      | 90mg   |
| Dietary Fiber       | 1g  | Polyunsaturated Fat | 0g     | Zinc           | 0      |
| Lactose             |     | Monounsaturated Fat | 0g     | Phosphorus     |        |
| Sucrose             |     | Cholesterol         | 0mg    |                |        |
| Vitamin A(IU)•      | 0   | Vitamin D           | 3.2mcg | Thiamin        |        |
| Vitamin A(RE)       |     | Vitamin E           |        | Niacin         |        |
| Vitamin C           | 0mg | Folate              | 195mg  | Riboflavin     | 0mg    |
| Magnesium           |     | Vitamin B-6         |        | Vitamin B-1 2• |        |
| Monosodium          | _   | Sulphites           |        | Nitrates       |        |