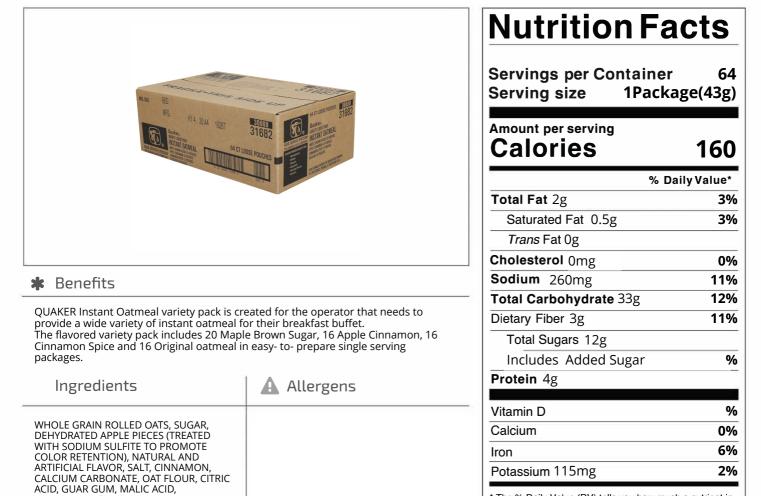

## Nutrition Analysis - By Serving

| Calories             | 160 | Total Fat           | 2g   | Sodium        | 260mg |
|----------------------|-----|---------------------|------|---------------|-------|
| Protein              | 4   | Trans Fats          | Og   | Calcium       |       |
| Total Carbohydrates… | 33g | Saturated Fat       | 0.5g | Iron          |       |
| Sugars               | 12g | Added Sugars        |      | Potassium     | 115mg |
| Dietary Fiber        | 3g  | Polyunsaturated Fat | 0.5g | Zinc          |       |
| Lactose              |     | Monounsaturated Fat | 1g   | Phosphorus    |       |
| Sucrose              |     | Cholesterol         | 0mg  |               |       |
| Vitamin A(IU)•       |     | Vitamin D           |      | Thiamin       |       |
| Vitamin A(RE)        |     | Vitamin E           |      | Niacin        |       |
| Vitamin C            |     | Folate              |      | Riboflavin    |       |
| Magnesium            |     | Vitamin B-6         |      | Vitamin B-12• |       |
| Monosodium           |     | Sulphites           |      | Nitrates      |       |

\* The % Daily Value (DV) tells you how much a nutrient in a serving of food contributes to a daily diet. 2,000 calories a day is used for general nutrition advice.