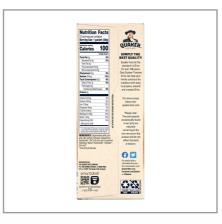

# **Nutrition Facts**

Servings per Container Serving size

Amount per serving Calories

100

12

(28g)

| Calones                | 100         |
|------------------------|-------------|
| % D                    | aily Value* |
| Total Fat 0g           | 0%          |
| Saturated Fat 0g       | 0%          |
| Trans Fat 0g           |             |
| Cholesterol            | %           |
| Sodium 310mg           | 13%         |
| Total Carbohydrate 22g | 8%          |
| Dietary Fiber 1g       | 4%          |
| Total Sugars           |             |
| Includes Added Sugar   | %           |
| Protein 2g             |             |
| Vitamin D              | %           |
| Calcium                | 10%         |
| Iron                   | 45%         |
| Potassium              | %           |

a serving of food contributes to a daily diet. 2,000 calories

a day is used for general nutrition advice.