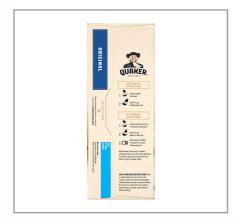

# 17054000 - **Qkr In Grit Org 12z/12**

QUAKER Instant Grits have been a breakfast favorite - and a side dish sensation for generations. Just add BOILING water to prepare. Use as a side dish or as part of a recipe; a very flexible item for your operation.

## Prep & Cooking Suggestions

1. Empty packet into bowl. 2. Add 1/2 cup BOILING water; stir.

Allergens