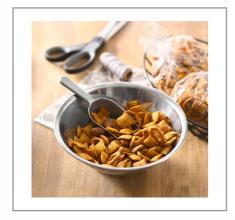

### 17068100 - Rice Chex Cereal

An whole grain rice gluten-free cereal in cost-effective, 33 oz bulk packaging for less waste and great labor savings. For crediting in USDA Child Nutrition Programs: 1 ounce equivalent grain, whole grain-rich criteria and is CACFP-eligible.

### \* Benefits

General Mills Rice Chex is a popular whole grain rice gluten-free cereal.
4 - 33 oz bulk packages of cereal per case
An easy to display solution that is served all day as a low-cost meal option with less waste and great labor savings.
Contains no artificial colors or flavors.
Meets one ounce equivalent grain standard, whole grain-rich criteria, USDA Smart Snacks criteria and is CACFP eligible.
Recommended for colleges and universities and lodging settings.

### **Serving Suggestions**

One Cup

D3.