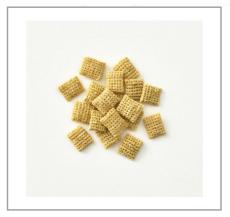

### 17068100 - Rice Chex Cereal

An whole grain rice gluten-free cereal in cost-effective, 33 oz bulk packaging for less waste and great labor savings. For crediting in USDA Child Nutrition Programs: 1 ounce equivalent grain, whole grain-rich criteria and is CACFP-eligible.

### \* Benefits

General Mills Rice Chex is a popular whole grain rice gluten-free cereal.
4 - 33 oz bulk packages of cereal per case
An easy to display solution that is served all day as a low-cost meal option with less waste and great labor savings.
Contains no artificial colors or flavors.
Meets one ounce equivalent grain standard, whole grain-rich criteria, USDA Smart Snacks criteria and is CACFP eligible.
Recommended for colleges and universities and lodging settings.

# 17068100 - **Rice Chex Cereal**

An whole grain rice gluten-free cereal in cost-effective, 33 oz bulk packaging for less waste and great labor savings. For crediting in USDA Child Nutrition Programs: 1 ounce equivalent grain, whole grain-rich criteria and is CACFP-eligible.