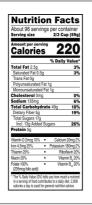

# **Nutrition Facts**

Servings per Container 96 Serving size 2/3cup (59g)

**Amount per serving Calories** 

220

| Name of the last o | _             |
|--------------------------------------------------------------------------------------------------------------------------------------------------------------------------------------------------------------------------------------------------------------------------------------------------------------------------------------------------------------------------------------------------------------------------------------------------------------------------------------------------------------------------------------------------------------------------------------------------------------------------------------------------------------------------------------------------------------------------------------------------------------------------------------------------------------------------------------------------------------------------------------------------------------------------------------------------------------------------------------------------------------------------------------------------------------------------------------------------------------------------------------------------------------------------------------------------------------------------------------------------------------------------------------------------------------------------------------------------------------------------------------------------------------------------------------------------------------------------------------------------------------------------------------------------------------------------------------------------------------------------------------------------------------------------------------------------------------------------------------------------------------------------------------------------------------------------------------------------------------------------------------------------------------------------------------------------------------------------------------------------------------------------------------------------------------------------------------------------------------------------------|---------------|
| %                                                                                                                                                                                                                                                                                                                                                                                                                                                                                                                                                                                                                                                                                                                                                                                                                                                                                                                                                                                                                                                                                                                                                                                                                                                                                                                                                                                                                                                                                                                                                                                                                                                                                                                                                                                                                                                                                                                                                                                                                                                                                                                              | Daily Value*  |
| Total Fat 2.5g                                                                                                                                                                                                                                                                                                                                                                                                                                                                                                                                                                                                                                                                                                                                                                                                                                                                                                                                                                                                                                                                                                                                                                                                                                                                                                                                                                                                                                                                                                                                                                                                                                                                                                                                                                                                                                                                                                                                                                                                                                                                                                                 | 3%            |
| Saturated Fat 0.5g                                                                                                                                                                                                                                                                                                                                                                                                                                                                                                                                                                                                                                                                                                                                                                                                                                                                                                                                                                                                                                                                                                                                                                                                                                                                                                                                                                                                                                                                                                                                                                                                                                                                                                                                                                                                                                                                                                                                                                                                                                                                                                             | 3%            |
| Trans Fat 0g                                                                                                                                                                                                                                                                                                                                                                                                                                                                                                                                                                                                                                                                                                                                                                                                                                                                                                                                                                                                                                                                                                                                                                                                                                                                                                                                                                                                                                                                                                                                                                                                                                                                                                                                                                                                                                                                                                                                                                                                                                                                                                                   |               |
| Cholesterol 0mg                                                                                                                                                                                                                                                                                                                                                                                                                                                                                                                                                                                                                                                                                                                                                                                                                                                                                                                                                                                                                                                                                                                                                                                                                                                                                                                                                                                                                                                                                                                                                                                                                                                                                                                                                                                                                                                                                                                                                                                                                                                                                                                | 0%            |
| Sodium 135mg                                                                                                                                                                                                                                                                                                                                                                                                                                                                                                                                                                                                                                                                                                                                                                                                                                                                                                                                                                                                                                                                                                                                                                                                                                                                                                                                                                                                                                                                                                                                                                                                                                                                                                                                                                                                                                                                                                                                                                                                                                                                                                                   | 6%            |
| Total Carbohydrate 49g                                                                                                                                                                                                                                                                                                                                                                                                                                                                                                                                                                                                                                                                                                                                                                                                                                                                                                                                                                                                                                                                                                                                                                                                                                                                                                                                                                                                                                                                                                                                                                                                                                                                                                                                                                                                                                                                                                                                                                                                                                                                                                         | 18%           |
| Dietary Fiber 5g                                                                                                                                                                                                                                                                                                                                                                                                                                                                                                                                                                                                                                                                                                                                                                                                                                                                                                                                                                                                                                                                                                                                                                                                                                                                                                                                                                                                                                                                                                                                                                                                                                                                                                                                                                                                                                                                                                                                                                                                                                                                                                               | 18%           |
| Total Sugars 17g                                                                                                                                                                                                                                                                                                                                                                                                                                                                                                                                                                                                                                                                                                                                                                                                                                                                                                                                                                                                                                                                                                                                                                                                                                                                                                                                                                                                                                                                                                                                                                                                                                                                                                                                                                                                                                                                                                                                                                                                                                                                                                               |               |
| Includes 13g Added Suga                                                                                                                                                                                                                                                                                                                                                                                                                                                                                                                                                                                                                                                                                                                                                                                                                                                                                                                                                                                                                                                                                                                                                                                                                                                                                                                                                                                                                                                                                                                                                                                                                                                                                                                                                                                                                                                                                                                                                                                                                                                                                                        | ar <b>26%</b> |
| Protein 5g                                                                                                                                                                                                                                                                                                                                                                                                                                                                                                                                                                                                                                                                                                                                                                                                                                                                                                                                                                                                                                                                                                                                                                                                                                                                                                                                                                                                                                                                                                                                                                                                                                                                                                                                                                                                                                                                                                                                                                                                                                                                                                                     |               |
|                                                                                                                                                                                                                                                                                                                                                                                                                                                                                                                                                                                                                                                                                                                                                                                                                                                                                                                                                                                                                                                                                                                                                                                                                                                                                                                                                                                                                                                                                                                                                                                                                                                                                                                                                                                                                                                                                                                                                                                                                                                                                                                                |               |
| Vitamin D 2mcg                                                                                                                                                                                                                                                                                                                                                                                                                                                                                                                                                                                                                                                                                                                                                                                                                                                                                                                                                                                                                                                                                                                                                                                                                                                                                                                                                                                                                                                                                                                                                                                                                                                                                                                                                                                                                                                                                                                                                                                                                                                                                                                 | 10%           |
| Calcium 20mg                                                                                                                                                                                                                                                                                                                                                                                                                                                                                                                                                                                                                                                                                                                                                                                                                                                                                                                                                                                                                                                                                                                                                                                                                                                                                                                                                                                                                                                                                                                                                                                                                                                                                                                                                                                                                                                                                                                                                                                                                                                                                                                   | 2%            |
| Iron 4.5mg                                                                                                                                                                                                                                                                                                                                                                                                                                                                                                                                                                                                                                                                                                                                                                                                                                                                                                                                                                                                                                                                                                                                                                                                                                                                                                                                                                                                                                                                                                                                                                                                                                                                                                                                                                                                                                                                                                                                                                                                                                                                                                                     | 25%           |
| Potassium 180mg                                                                                                                                                                                                                                                                                                                                                                                                                                                                                                                                                                                                                                                                                                                                                                                                                                                                                                                                                                                                                                                                                                                                                                                                                                                                                                                                                                                                                                                                                                                                                                                                                                                                                                                                                                                                                                                                                                                                                                                                                                                                                                                | 4%            |
|                                                                                                                                                                                                                                                                                                                                                                                                                                                                                                                                                                                                                                                                                                                                                                                                                                                                                                                                                                                                                                                                                                                                                                                                                                                                                                                                                                                                                                                                                                                                                                                                                                                                                                                                                                                                                                                                                                                                                                                                                                                                                                                                | 7             |

\* The % Daily Value (DV) tells you how much a nutrient in a serving of food contributes to a daily diet. 2,000 calories a day is used for general nutrition advice.