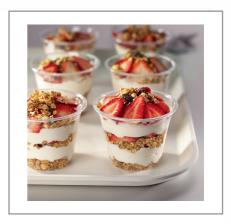

### Serving Suggestions

Serve at breakfast with nut or dairy milk and anytime with yogurt and fruit, or as a snack right out of the package