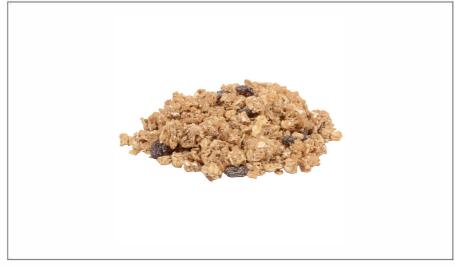

#### 17068500 - Low Fat Granola Cereal

ılk packed in four 50oz bags for freshness, Kelloggs Low Fat Granola with Raisins fuels mornings with a scrumptious combo of whole oats,

#### \* Benefits

Ready to eat cereal bulk packaged for freshness and great taste in 50oz bags, 4 case count, 16.000 IN x 12.000 IN x 7.810 IN Bulk packed in four 50oz bags for freshness, Kelloggs Low Fat Granola with Raisins fuels mornings with a scrumptious combo of whole oats, whole-grain wheat, chewy raisins, and crunchy almonds Kellogg's Low Fat Granola with Raisin is a classic recipe sure to satisfy the granola lover Place in the cereal and wholesome snack section, near coffee bar, yogurt, fresh fruit and beverage area; This item is a good fit for Foodservice, Recreation, Lodging, Hospitals, Transportation, B&I, Colleges/Universities, Military, Caterers