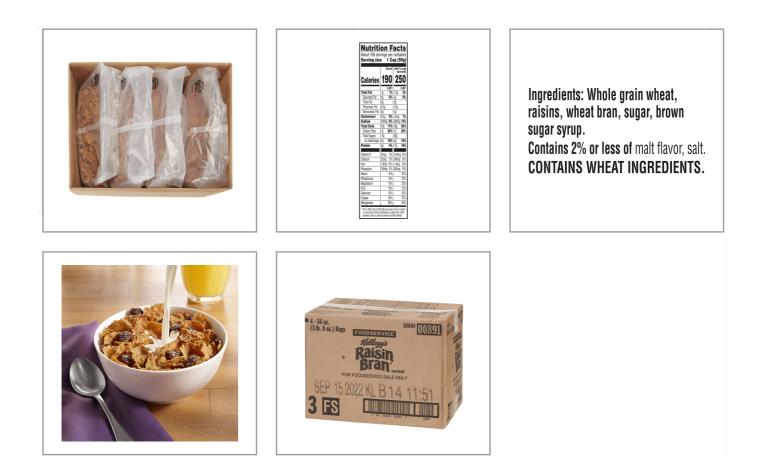

|                                                                                                                                                                                                          |                                                                                                                                                                                                                                                                                                                                                                                                                                                                                                                                                                                                                                                                                                                                                                                                                                                                                                                                                                                                                                                                                                                                                                                                                                                                                                                                                                                                                                                                                                                                                                                                                                                                                                                                                                                                                                                                                    | Nutrition FactsServings per Container108Serving size1cup (59g)                                                                                                      |            |  |  |
|----------------------------------------------------------------------------------------------------------------------------------------------------------------------------------------------------------|------------------------------------------------------------------------------------------------------------------------------------------------------------------------------------------------------------------------------------------------------------------------------------------------------------------------------------------------------------------------------------------------------------------------------------------------------------------------------------------------------------------------------------------------------------------------------------------------------------------------------------------------------------------------------------------------------------------------------------------------------------------------------------------------------------------------------------------------------------------------------------------------------------------------------------------------------------------------------------------------------------------------------------------------------------------------------------------------------------------------------------------------------------------------------------------------------------------------------------------------------------------------------------------------------------------------------------------------------------------------------------------------------------------------------------------------------------------------------------------------------------------------------------------------------------------------------------------------------------------------------------------------------------------------------------------------------------------------------------------------------------------------------------------------------------------------------------------------------------------------------------|---------------------------------------------------------------------------------------------------------------------------------------------------------------------|------------|--|--|
|                                                                                                                                                                                                          |                                                                                                                                                                                                                                                                                                                                                                                                                                                                                                                                                                                                                                                                                                                                                                                                                                                                                                                                                                                                                                                                                                                                                                                                                                                                                                                                                                                                                                                                                                                                                                                                                                                                                                                                                                                                                                                                                    | Amount per serving<br>Calories                                                                                                                                      | 190        |  |  |
|                                                                                                                                                                                                          |                                                                                                                                                                                                                                                                                                                                                                                                                                                                                                                                                                                                                                                                                                                                                                                                                                                                                                                                                                                                                                                                                                                                                                                                                                                                                                                                                                                                                                                                                                                                                                                                                                                                                                                                                                                                                                                                                    | % Da                                                                                                                                                                | ily Value* |  |  |
|                                                                                                                                                                                                          | and the second sec | Total Fat 1g                                                                                                                                                        | 1%         |  |  |
| 14 2 - 16 - 16 - 16 - 16 - 16 - 16 - 16 -                                                                                                                                                                |                                                                                                                                                                                                                                                                                                                                                                                                                                                                                                                                                                                                                                                                                                                                                                                                                                                                                                                                                                                                                                                                                                                                                                                                                                                                                                                                                                                                                                                                                                                                                                                                                                                                                                                                                                                                                                                                                    | Saturated Fat 0g                                                                                                                                                    | 0%         |  |  |
|                                                                                                                                                                                                          |                                                                                                                                                                                                                                                                                                                                                                                                                                                                                                                                                                                                                                                                                                                                                                                                                                                                                                                                                                                                                                                                                                                                                                                                                                                                                                                                                                                                                                                                                                                                                                                                                                                                                                                                                                                                                                                                                    | Trans Fat 0g                                                                                                                                                        |            |  |  |
|                                                                                                                                                                                                          |                                                                                                                                                                                                                                                                                                                                                                                                                                                                                                                                                                                                                                                                                                                                                                                                                                                                                                                                                                                                                                                                                                                                                                                                                                                                                                                                                                                                                                                                                                                                                                                                                                                                                                                                                                                                                                                                                    | Cholesterol 0mg                                                                                                                                                     | 0%         |  |  |
| <b>★</b> Benefits                                                                                                                                                                                        |                                                                                                                                                                                                                                                                                                                                                                                                                                                                                                                                                                                                                                                                                                                                                                                                                                                                                                                                                                                                                                                                                                                                                                                                                                                                                                                                                                                                                                                                                                                                                                                                                                                                                                                                                                                                                                                                                    | Sodium 200mg                                                                                                                                                        | 9%         |  |  |
|                                                                                                                                                                                                          |                                                                                                                                                                                                                                                                                                                                                                                                                                                                                                                                                                                                                                                                                                                                                                                                                                                                                                                                                                                                                                                                                                                                                                                                                                                                                                                                                                                                                                                                                                                                                                                                                                                                                                                                                                                                                                                                                    | Total Carbohydrate 47g                                                                                                                                              | 17%        |  |  |
| Ideal for kids and adults, every serving of Raisin Bran Cereal p<br>Add to cereal dispenser and serve with milk or as a crispy star<br>fresh fruit; Great for C-Store, Recreation, Lodging, Hospitals, C | Dietary Fiber 7g                                                                                                                                                                                                                                                                                                                                                                                                                                                                                                                                                                                                                                                                                                                                                                                                                                                                                                                                                                                                                                                                                                                                                                                                                                                                                                                                                                                                                                                                                                                                                                                                                                                                                                                                                                                                                                                                   | 25%                                                                                                                                                                 |            |  |  |
| Convenient, ready-to-eat cereal packaged for freshness and g<br>Case measures 16.000 IN x 13.063 IN x 11.625 IN<br>Crispy, toasted bran flakes combined with sweet, delicious rai                        | Total Sugars 17g                                                                                                                                                                                                                                                                                                                                                                                                                                                                                                                                                                                                                                                                                                                                                                                                                                                                                                                                                                                                                                                                                                                                                                                                                                                                                                                                                                                                                                                                                                                                                                                                                                                                                                                                                                                                                                                                   |                                                                                                                                                                     |            |  |  |
| real fruit and grains; Makes a tasty breakfast cereal or anytim                                                                                                                                          | Includes 9g Added Sugar                                                                                                                                                                                                                                                                                                                                                                                                                                                                                                                                                                                                                                                                                                                                                                                                                                                                                                                                                                                                                                                                                                                                                                                                                                                                                                                                                                                                                                                                                                                                                                                                                                                                                                                                                                                                                                                            | 18%                                                                                                                                                                 |            |  |  |
| Ingredients                                                                                                                                                                                              | Allergens                                                                                                                                                                                                                                                                                                                                                                                                                                                                                                                                                                                                                                                                                                                                                                                                                                                                                                                                                                                                                                                                                                                                                                                                                                                                                                                                                                                                                                                                                                                                                                                                                                                                                                                                                                                                                                                                          | Protein 5g                                                                                                                                                          |            |  |  |
| -                                                                                                                                                                                                        |                                                                                                                                                                                                                                                                                                                                                                                                                                                                                                                                                                                                                                                                                                                                                                                                                                                                                                                                                                                                                                                                                                                                                                                                                                                                                                                                                                                                                                                                                                                                                                                                                                                                                                                                                                                                                                                                                    | Vitamin D 0mcg                                                                                                                                                      | 0%         |  |  |
| INGREDIENTS: WHOLE GRAIN                                                                                                                                                                                 | Contains:                                                                                                                                                                                                                                                                                                                                                                                                                                                                                                                                                                                                                                                                                                                                                                                                                                                                                                                                                                                                                                                                                                                                                                                                                                                                                                                                                                                                                                                                                                                                                                                                                                                                                                                                                                                                                                                                          | Calcium 20mg                                                                                                                                                        | 2%         |  |  |
| WHEAT, RAISINS, WHEAT BRAN, SUGAR, BROWN SUGAR SYRUP.                                                                                                                                                    | ( wheat                                                                                                                                                                                                                                                                                                                                                                                                                                                                                                                                                                                                                                                                                                                                                                                                                                                                                                                                                                                                                                                                                                                                                                                                                                                                                                                                                                                                                                                                                                                                                                                                                                                                                                                                                                                                                                                                            | Iron 1.8mg                                                                                                                                                          | 10%        |  |  |
| CONTAINS 2% OR LESS Of malt                                                                                                                                                                              |                                                                                                                                                                                                                                                                                                                                                                                                                                                                                                                                                                                                                                                                                                                                                                                                                                                                                                                                                                                                                                                                                                                                                                                                                                                                                                                                                                                                                                                                                                                                                                                                                                                                                                                                                                                                                                                                                    | Potassium 280mg                                                                                                                                                     | 6%         |  |  |
| flavor, salt.                                                                                                                                                                                            |                                                                                                                                                                                                                                                                                                                                                                                                                                                                                                                                                                                                                                                                                                                                                                                                                                                                                                                                                                                                                                                                                                                                                                                                                                                                                                                                                                                                                                                                                                                                                                                                                                                                                                                                                                                                                                                                                    | * The % Daily Value (DV) tells you how much a nutrient in a serving of food contributes to a daily diet. 2,000 calories a day is used for general nutrition advice. |            |  |  |

## Nutrition Analysis - By Serving

| Calories             | 190 | Total Fat           | 1g   | Sodium        | 200mg |
|----------------------|-----|---------------------|------|---------------|-------|
| Protein              | 5   | Trans Fats          | Og   | Calcium       | 20mg  |
| Total Carbohydrates… | 47g | Saturated Fat       | Og   | Iron          | 1.8mg |
| Sugars               | 17g | Added Sugars        | 9g   | Potassium     | 280mg |
| Dietary Fiber        | 7g  | Polyunsaturated Fat | 0.5g | Zinc          |       |
| Lactose              |     | Monounsaturated Fat | Og   | Phosphorus    |       |
| Sucrose              |     | Cholesterol         | 0mg  |               |       |
| Vitamin A(IU)•       |     | Vitamin D           | 0mcg | Thiamin       |       |
| Vitamin A(RE)        |     | Vitamin E           |      | Niacin        |       |
| Vitamin C            |     | Folate              |      | Riboflavin    |       |
| Magnesium            |     | Vitamin B-6         |      | Vitamin B-12• |       |
| Monosodium           |     | Sulphites           |      | Nitrates      |       |