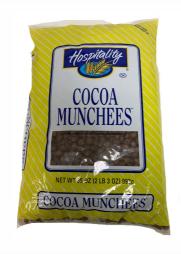

#### **Serving Suggestions**

1 CUP

#### Prep & Cooking Suggestions

Add milk or enjoy right out of the Box