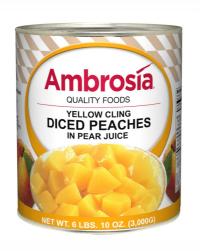

#### \* Benefits

| Ingredients                                       | ▲ Allergens |
|---------------------------------------------------|-------------|
| yellow peaches, water, pear<br>juice, citric acid |             |

### Product Specifications

| Brand    | Manufacturer                       |  |  |  |
|----------|------------------------------------|--|--|--|
| Ambrosia | Schreiber Foods International Inc. |  |  |  |
|          |                                    |  |  |  |