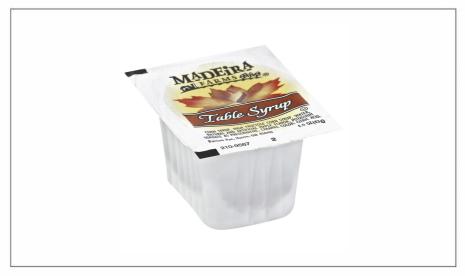

### 19246000 - Mad Frm Table Syrup Rtcup 100 1.5 Oz

Madeira Farms Table Syrup, 1.5 oz cup, Pack of 100. Adding Syrup to the breakfast table is a family tradition. The delicious taste of authentic syrup makes every breakfast moment even more enjoyable.

#### \* Benefits

CITRIC ACID.

Ingredients

One hundred 1.5 oz cups of Madeira Farms Table Syrup Single Serve Adding Syrup to the breakfast table is a family tradition. Front of the House Format

Cost effective price point
The delicious taste of authentic syrup makes every breakfast moment even more enjoyable.