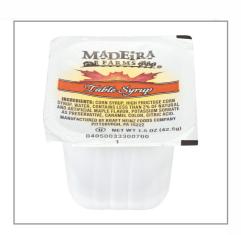

# 19246000 - **Mad Frm Table Syrup Rtcup 100 1.5 Oz**

Madeira Farms Table Syrup, 1.5 oz cup, Pack of 100. Adding Syrup to the breakfast table is a family tradition. The delicious taste of authentic syrup makes every breakfast moment even more enjoyable.

#### \* Benefits

CITRIC ACID.

Ingredients

One hundred 1.5 oz cups of Madeira Farms Table Syrup Single Serve Adding Syrup to the breakfast table is a family tradition. Front of the House Format

Cost effective price point
The delicious taste of authentic syrup makes every breakfast moment even more enjoyable.