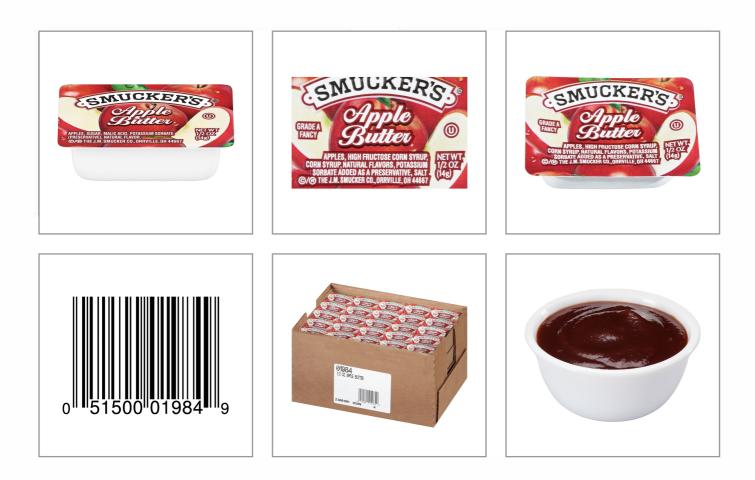

### Smucker's 19330000 - Sm 1/2 Oz Apple Butter Plas

Made with real fruit, Smucker's Apple Butter is the perfect complement to any meal. Make it easy for guests to customize biscuits, waffles, toast, rolls and more with a touch of sweetness from the brand they trust. For more than a century, the J.M. Smucker Company has been providing families with qual

# Product Specifications

| Brand                |        |            |                          | Manufacturer             |         |            |                      |  |
|----------------------|--------|------------|--------------------------|--------------------------|---------|------------|----------------------|--|
| Smucker's            |        |            |                          | The J.M. Smucker Company |         |            |                      |  |
| MFG                  | #      | SPC # GTIN |                          |                          | Pack    | Pack Desc. |                      |  |
| 515000               | 1984   | 193300     | 00 00                    | 00051500019849 200       |         | 200        | 200 / 0.5 ONZ        |  |
| Gross W              | /eight | Net Wei    | Veight Country of Origin |                          | Ko      | osher      | Child Nutrition      |  |
| 7.78                 | lb     | 6.25lb     | )                        | USA                      |         | Yes        |                      |  |
| Shipping Information |        |            |                          |                          |         |            |                      |  |
| Length               | Width  | Height     | Volume                   | TIxHI                    | Shelf L | ife        | Storage Temp From/To |  |
| 10.38in              | 7.5in  | 5.75in     | 0.26ft3                  | 22x7                     | 180DA   | YS         | 35°F / 80°F          |  |

Additional Images