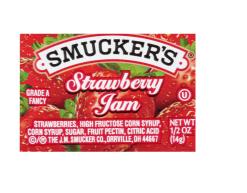

| Ingredients                                                                                    | ▲ Allergens |
|------------------------------------------------------------------------------------------------|-------------|
| STRAWBERRIES, HIGH<br>FRUCTOSE CORN SYRUP, CORN<br>SYRUP, SUGAR, FRUIT PECTIN,<br>CITRIC ACID. |             |