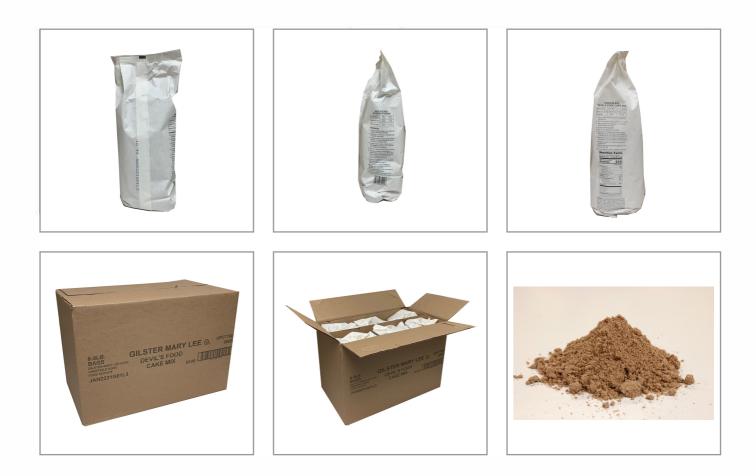

| 1.9mg |
| Sugars               | 21g | Added Sugars        | 21g  | Potassium      | 170mg |
| Dietary Fiber        | Og  | Polyunsaturated Fat | 1g   | Zinc           | 0     |
| Lactose              |     | Monounsaturated Fat | 2g   | Phosphorus     |       |
| Sucrose              |     | Cholesterol         | 20mg |                |       |
| Vitamin A(IU)•       | 0   | Vitamin D           | 0mcg | Thiamin        |       |
| Vitamin A(RE)        |     | Vitamin E           |      | Niacin         |       |
| Vitamin C            | 0mg | Folate              | 0mg  | Riboflavin     | 0mg   |
| Magnesium            |     | Vitamin B-6         |      | Vitamin B-1 2• |       |
| Monosodium           |     | Sulphites           |      | Nitrates       |       |

## Additional Images