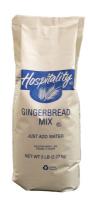

#### \* Benefits

Add Water Only (Complete) "\*\*365 Days for product performance 60 Days against infestation"

## Ingredients

"ENRICHED BLEACHED FLOUR (BLEACHED WHEAT FLOUR, NIACIN, IRON, THIAMINE MONONITRATE, RIBOFLAVIN, FOLIC ACID), SUGAR, VEGETABLE SHORTENING (CONTAINS ONE OR MORE OF THE FOLLOWING: CANOLA AND/OR PALM OIL), MOLASSES. CONTAINS 2% OR LESS OF EACH OF THE FOLLOWING: LEAVENING (BAKING SODA, MONOCALCIUM PHOSPHATE, ALUMINUM SULFATE, SODIUM ALUMINUM PHOSPHATE), MODIFIED CORN STARCH, SALT, EGG YOLK, SPICE, SOY FLOUR, WHEAT STARCH, CINNAMON, MONOGLYCERIDES, EGG WHITE, SOY LECITHIN, WHEY, SODIUM CASEINATE, PALM OIL, SODIUM LAURYL SULFATE.

# Prep & Cooking Suggestions

5 lb basis 5 Lbs. Mix 5 Cups (40 oz) Water (70 F to 75F) 2 1/2 lb basis 2 1/2 Cups (20 oz) water (70 - 75 F) 2 1/2 lbs Mix 1. Pour 1/2 of the total water into mixing bowl; add sake mix 2. Mix O.N medium speed\* using a paddle for 2 mixes, 3. Add remaining water gradually over 1 minute while mixing in low speed. 4. Scrape bowl and paddle. 5 Mix in low speed \* for 2 minutes 6. Scale batter into greased and floured or paper-lined baking pans. For muffins or layer cakes fill 2/3 full and adjust own temperature and bake time 7. Bake at 350 degree F for 30 to 35 minutes in a standard oven \*\*. (For convection oven bake at 300 degrees F for 25 to 30 minutes. \*Low speed is first speed on a 3 speed mixer and \*30 on a 4 Speed mixer. \*\*Baking time may require adjustment depending on the oven and oven load.

#### **Product Specifications**

| Brand       | Manufacturer                  |
|-------------|-------------------------------|
| HOSPITALITY | Gilster-Mary Lee Food Service |

| MFG #       | SPC #    | GTIN           | Pack | Pack Desc.  |
|-------------|----------|----------------|------|-------------|
| 71923-65003 | 22177600 | 10071923650037 | 6    | 6 / 5.0 LBR |