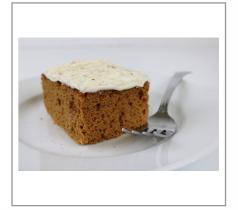

# Prep & Cooking Suggestions

5 lb basis 5 Lbs. Mix 5 Cups (40 oz) Water (70 F to 75F) 2 1/2 lb basis 2 1/2 Cups (20 oz) water (70 - 75 F) 2 1/2 lbs Mix 1. Pour 1/2 of the total water into mixing bowl; add sake mix 2. Mix O.N medium speed\* using a paddle for 2 mixes, 3. Add remaining water gradually over 1 minute while mixing in low speed. 4. Scrape bowl and paddle. 5 Mix in low speed \* for 2 minutes 6. Scale batter into greased and floured or paper-lined baking pans. For muffins or layer cakes fill 2/3 full and adjust own temperature and bake time 7. Bake at 350 degree F for 30 to 35 minutes in a standard oven \*\*. (For convection oven bake at 300 degrees F for 25 to 30 minutes. \*Low speed is first speed on a 3 speed mixer and \*30 on a 4 Speed mixer. \*\*Baking time may require adjustment depending on the oven and oven load.