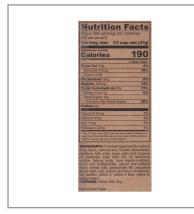

# **Nutrition Facts**

Servings per Container Serving size 1/3cupdrymix (47g)

# Amount per serving Calories

190

| Calones                 | 190          |
|-------------------------|--------------|
| %                       | Daily Value* |
| Total Fat 3.5g          | 4%           |
| Saturated Fat 2g        | 10%          |
| Trans Fat 0g            |              |
| Cholesterol 0mg         | 0%           |
| Sodium 330mg            | 14%          |
| Total Carbohydrate 37g  | 13%          |
| Dietary Fiber 0g        | 0%           |
| Total Sugars 19g        |              |
| Includes 19g Added Suga | r <b>38%</b> |
| Protein 2g              |              |
|                         |              |
| Vitamin D 0mcg          | 0%           |
| Calcium 10mg            | 1%           |
| Iron 1.1mg              | 6%           |
| Potassium 30mg          | 1%           |
| ia .                    | -            |

\* The % Daily Value (DV) tells you how much a nutrient in a serving of food contributes to a daily diet. 2,000 calories a day is used for general nutrition advice.