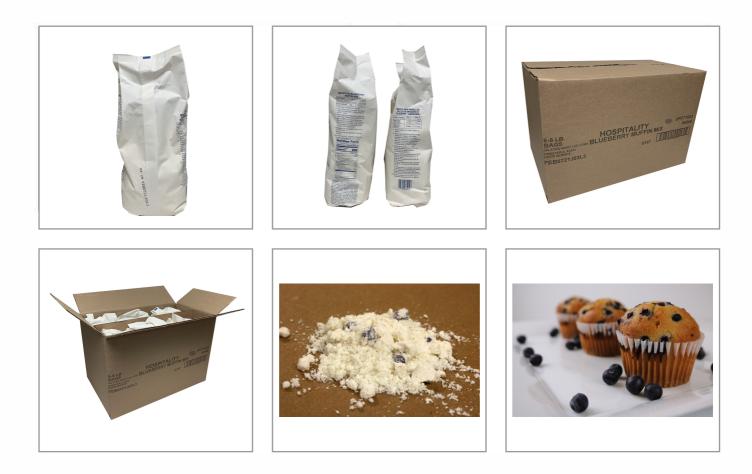

on          | 0.9mg |
| Sugars               | 18g | Added Sugars        | 17g  | Potassium     | 40mg  |
| Dietary Fiber        | Og  | Polyunsaturated Fat | 1g   | Zinc          | 0     |
| Lactose              |     | Monounsaturated Fat | 2g   | Phosphorus    |       |
| Sucrose              |     | Cholesterol         | 15mg |               |       |
| Vitamin A(IU)•       | 0   | Vitamin D           | 0mcg | Thiamin       |       |
| Vitamin A(RE)        |     | Vitamin E           |      | Niacin        |       |
| Vitamin C            | 0mg | Folate              | 0mg  | Riboflavin    | 0mg   |
| Magnesium            |     | Vitamin B-6         |      | Vitamin B-12• |       |
| Monosodium           |     | Sulphites           |      | Nitrates      |       |

# Additional Images