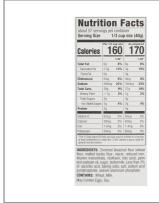

1/3cupmix (40g)

**160** 

13%

0%

9%

4%

4%

0%

2%

8%

1%

22%

% Daily Value\*

**Nutrition Facts** 

Servings per Container

Serving size

Total Fat 6g

Amount per serving **Calories** 

Saturated Fat 2.5g

**Total Carbohydrate 26g** 

Includes 2g Added Sugar

a day is used for general nutrition advice.

\* The % Daily Value (DV) tells you how much a nutrient in

a serving of food contributes to a daily diet. 2,000 calories

Trans Fat 0g Cholesterol 0mg

Sodium 500mg

Dietary Fiber 1g

Vitamin D 0mcg

Potassium 50mg

Calcium 20mg

Iron 1.4mg

Protein 3g

Total Sugars 3g

## Nutrition Analysis - By Serving

| Calories            | 160 | Total Fat           | 6g   | Sodium         | 500mg |
|---------------------|-----|---------------------|------|----------------|-------|
| Protein             | 3   | Trans Fats          | 0g   | Calcium        | 20mg  |
| Total Carbohydrates | 26g | Saturated Fat       | 2.5g | Iron           | 1.4mg |
| Sugars              | 3g  | Added Sugars        | 2g   | Potassium      | 50mg  |
| Dietary Fiber       | 1g  | Polyunsaturated Fat | 0g   | Zinc           | 0     |
| Lactose             |     | Monounsaturated Fat | 0g   | Phosphorus     |       |
| Sucrose             |     | Cholesterol         | 0mg  |                |       |
| Vitamin A(IU)•      | 0   | Vitamin D           | 0mcg | Thiamin        |       |
| Vitamin A(RE)       |     | Vitamin E           |      | Niacin         |       |
| Vitamin C           | 0mg | Folate              | 0mg  | Riboflavin     | 0mg   |
| Magnesium           |     | Vitamin B-6         |      | Vitamin B-1 2• |       |
| Monosodium          |     | Sulphites           |      | Nitrates       |       |