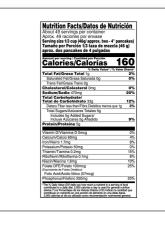

# **Nutrition Facts**

Servings per Container 49 1/3cupmix(46g)approx.two-Serving size 4"pancakes

#### Amount per serving `aloriae

160

| % Daily Volume  Total Fat 1g  Saturated Fat 0g  Trans Fat 0g  Cholesterol 0mg  Sodium 470mg  Total Carbohydrate 33g |       |
|---------------------------------------------------------------------------------------------------------------------|-------|
| Saturated Fat 0g  Trans Fat 0g  Cholesterol 0mg  Sodium 470mg  Total Carbohydrate 33g                               | alue* |
| Trans Fat 0g  Cholesterol 0mg  Sodium 470mg  Total Carbohydrate 33g                                                 | 2%    |
| Cholesterol 0mg Sodium 470mg Total Carbohydrate 33g                                                                 | 0%    |
| Sodium 470mg Total Carbohydrate 33g                                                                                 |       |
| Total Carbohydrate 33g                                                                                              | 0%    |
| <del></del>                                                                                                         | 20%   |
| 51 . 51                                                                                                             | 12%   |
| Dietary Fiber 1g                                                                                                    | 4%    |
| Total Sugars 5g                                                                                                     |       |
| Includes 5g Added Sugar                                                                                             | 10%   |
| Protein 5g                                                                                                          |       |
|                                                                                                                     |       |
| Vitamin D 0mcg                                                                                                      | 0%    |
| Calcium 60mg                                                                                                        | 5%    |
| Iron 1.7mg                                                                                                          | 9%    |
| Potassium 50mg                                                                                                      | 1%    |

\* The % Daily Value (DV) tells you how much a nutrient in a serving of food contributes to a daily diet. 2,000 calories

a day is used for general nutrition advice.