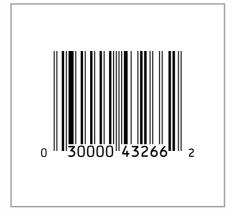

## **Product Specifications**

| Brand       | Manufacturer |
|-------------|--------------|
| Aunt Jemima | QTG          |

| MFG # | SPC #    | GTIN           | Pack | Pack Desc. |
|-------|----------|----------------|------|------------|
| 43266 | 22183100 | 10030000432669 |      | CS         |