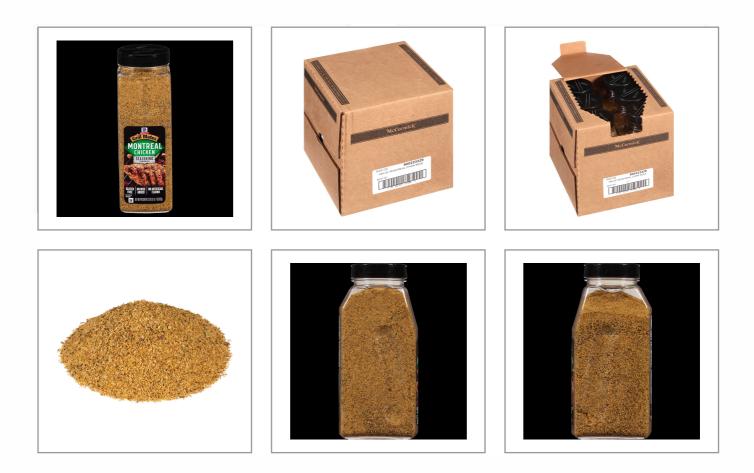

Og   | Iron          | 0mg  |
| Sugars               | Og  | Added Sugars        | Og   | Potassium     | 0mg  |
| Dietary Fiber        | Og  | Polyunsaturated Fat | Og   | Zinc          | 0    |
| Lactose              |     | Monounsaturated Fat | Og   | Phosphorus    |      |
| Sucrose              |     | Cholesterol         | 0mg  |               |      |
| Vitamin A(IU)•       | 0   | Vitamin D           | 0mcg | Thiamin       |      |
| Vitamin A(RE)        |     | Vitamin E           |      | Niacin        |      |
| Vitamin C            | 0mg | Folate              | 0mg  | Riboflavin    | 0mg  |
| Magnesium            |     | Vitamin B-6         |      | Vitamin B-12• |      |
| Monosodium           |     | Sulphites           |      | Nitrates      |      |

## Additional Images