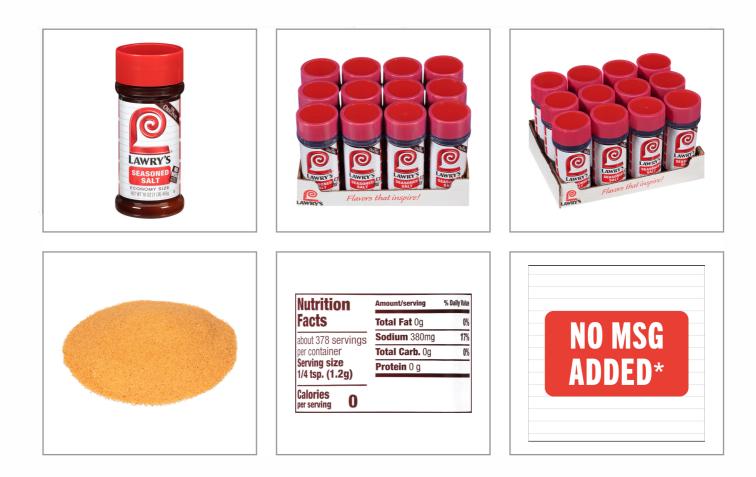

### LAWRY'S 25101000 - Lwy Seasoned Salt 12

Lawry's Seasoned Salt is a versatile kitchen staple for adding flavor to almost any recipe whether it's breakfast, lunch or dinner. Its a blend of salt, herbs and spices, including paprika and turmeric, plus onion and garlic and no MSG added\*. Shake on beef, pork or poultry before and after cooking. Mix into ground beef for bold burgers. Add to fries and baked or mashed potatoes. Sprinkle on eggs, salads, vegetables, soupsthe possibilities are endless! \*Except those naturally occurring glutamates.

|                                                                                                |                                              | <b>Nutrition Facts</b>                                                                                                                         |             |  |
|------------------------------------------------------------------------------------------------|----------------------------------------------|------------------------------------------------------------------------------------------------------------------------------------------------|-------------|--|
|                                                                                                | 2                                            | Servings per Container<br>Serving size                                                                                                         | 378<br>1.2g |  |
|                                                                                                |                                              | Amount per serving<br>Calories                                                                                                                 | 0           |  |
| SEA                                                                                            | VRY'S<br>SONED                               | % Daily Valu                                                                                                                                   |             |  |
| ECON                                                                                           | MLT M                                        | Total Fat Og                                                                                                                                   | 0%          |  |
| NETWT                                                                                          | 5 0Z (1 LB) 453g 🔹                           | Saturated Fat 0g                                                                                                                               | 0%          |  |
|                                                                                                |                                              | <i>Trans</i> Fat 0g                                                                                                                            |             |  |
|                                                                                                |                                              | Cholesterol 0mg                                                                                                                                | 0%          |  |
| <b>★</b> Benefits                                                                              |                                              | Sodium 380mg                                                                                                                                   | 17%         |  |
| -                                                                                              |                                              | Total Carbohydrate Og                                                                                                                          | 0%          |  |
|                                                                                                |                                              | Dietary Fiber 0g                                                                                                                               | 0%          |  |
|                                                                                                |                                              | Total Sugars 0g                                                                                                                                | -           |  |
|                                                                                                |                                              | Includes 0g Added Sugar                                                                                                                        | 0%          |  |
| Ingredients                                                                                    | Allergens                                    | Protein Og                                                                                                                                     | _           |  |
|                                                                                                |                                              | Vitamin D 0mcg                                                                                                                                 | 0%          |  |
| INGREDIENTS: SALT, SUGAR,<br>SPICES (INCLUDING PAPRIKA,<br>CELERY SEED, TURMERIC),             | Free From:                                   | Calcium 0mg                                                                                                                                    | 0%          |  |
|                                                                                                | crustaceans () eggs () fish () milk          | Iron Omg                                                                                                                                       | 0%          |  |
| ONION, CORN STARCH, GARLIC,                                                                    | Soy () peanuts () sesame () soy () tree nuts | Potassium 0mg                                                                                                                                  | 0%          |  |
| TRICALCIUM PHOSPHATE (TO<br>MAKE FREE FLOWING),<br>EXTRACTIVES OF PAPRIKA &<br>NATURAL FLAVOR. | () wheat                                     | * The % Daily Value (DV) tells you how much<br>a serving of food contributes to a daily diet. 2<br>a day is used for general nutrition advice. |             |  |

# Product Specifications

| Brand                |        |         | Manufacturer |                     |          |    |                      |                |
|----------------------|--------|---------|--------------|---------------------|----------|----|----------------------|----------------|
| LAWRY'S              |        |         |              | McCormick Corporate |          |    |                      |                |
| MFG                  | i #    | SPC     | #            | GT                  | GTIN Pao |    | Pack                 | Pack Desc.     |
| 215000               | 00300  | 25101   | 000          | 1002150             | 0003008  |    |                      | cs             |
| Gross W              | /eight | Net Wei | ght Co       | ountry of Origin k  |          | Ko | osher Child Nutritic |                |
| 13.5                 | lb     | 12lb    |              | USA                 |          | Y  | ′es                  | No             |
| Shipping Information |        |         |              |                     |          |    |                      |                |
| Length               | Width  | Height  | Volum        | e TIxHI             | Shelf Li | fe | Storage              | e Temp From/To |
| 10.81in              | 8.25in | 6.44in  | 0.33ft3      | 3 19x6              | 450DAY   | /S | 50°F / 80°F          |                |

FOODS SINCE 1928

Lawry's Seasoned Salt is a versatile kitchen staple for adding flavor to almost any recipe whether it's breakfast, lunch or dinner. Its a blend of salt, herbs and spices, including paprika and turmeric, plus onion and garlic and no MSG added'. Shake on beef, pork or poultry before and after cooking. Mix into ground beef for bold burgers. Add to fries and baked or mashed potatoes. Sprinkle on eggs, salads, vegetables, soupsthe possibilities are endless! "Except those naturally occurring glutamates.

## Nutrition Analysis - By Serving

| Calories             | 0   | Total Fat           | Og   | Sodium        | 380mg |
|----------------------|-----|---------------------|------|---------------|-------|
| Protein              | 0   | Trans Fats          | Og   | Calcium       | 0mg   |
| Total Carbohydrates… | Og  | Saturated Fat       | Og   | Iron          | 0mg   |
| Sugars               | Og  | Added Sugars        | Og   | Potassium     | 0mg   |
| Dietary Fiber        | Og  | Polyunsaturated Fat | Og   | Zinc          | 0     |
| Lactose              |     | Monounsaturated Fat | Og   | Phosphorus    |       |
| Sucrose              |     | Cholesterol         | 0mg  |               |       |
| Vitamin A(IU)•       | 0   | Vitamin D           | 0mcg | Thiamin       |       |
| Vitamin A(RE)        |     | Vitamin E           |      | Niacin        |       |
| Vitamin C            | 0mg | Folate              | 0mg  | Riboflavin    | 0mg   |
| Magnesium            |     | Vitamin B-6         |      | Vitamin B-12• |       |
| Monosodium           |     | Sulphites           |      | Nitrates      |       |