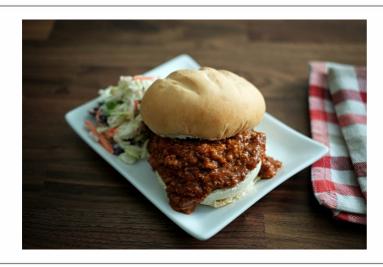

# **VANEE** 29005507 - **Sloppy Joe**

Vanee Sloppy Joe is made from ground beef smothered in a sweet BBQ sauce, rich in tomato flavor with a touch of smoke. Perfect for Sloppy Joe sandwiches, as a hot dog topping, or on baked potatoes. Vanee Sloppy Joe contains no high fructose corn syrup, already has beef in it for heat-and-serve simplicity, and is shelf stable for easy storage. Each 52 oz. can has 12 half-cup servings, for a total of 72 servings per case.

### Serving Suggestions

Put 3 oz. on a hamburger bun for Sloppy Joe sandwiches, use to make sloppy mac, or as a topping for hot dogs or baked potatoes.