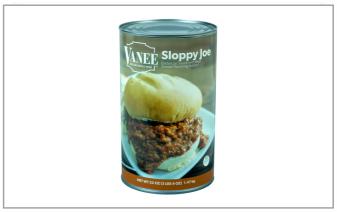

# **VANEE** 29005507 - **Sloppy Joe**

Vanee Sloppy Joe is made from ground beef smothered in a sweet BBQ sauce, rich in tomato flavor with a touch of smoke. Perfect for Sloppy Joe sandwiches, as a hot dog topping, or on baked potatoes. Vanee Sloppy Joe contains no high fructose corn syrup, already has beef in it for heat-and-serve simplicity, and is shelf stable for easy storage. Each 52 oz. can has 12 half-cup servings, for a total of 72 servings per case.