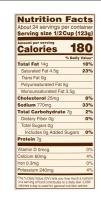

# **Nutrition Facts**

Servings per Container 24 1/2cup (123g) Serving size

Amount per serving **`**alorioc

100

| Calories                 | 180        |
|--------------------------|------------|
| % Da                     | ily Value* |
| Total Fat 14g            | 18%        |
| Saturated Fat 4.5g       | 23%        |
| Trans Fat 0g             |            |
| Cholesterol 25mg         | 8%         |
| Sodium 770mg             | 33%        |
| Total Carbohydrate 7g    | 3%         |
| Dietary Fiber            | %          |
| Total Sugars 0g          |            |
| Includes 0g Added Sugar  | 0%         |
| Protein 7g               |            |
| Witamin D. Omeg          | 00/        |
| Vitamin D 0mcg           | 0%         |
| Calcium 60mg             | 5%         |
| Iron 0.3mg               | 2%         |
| Potassium 240mg          | 5%         |
| +TI 0/ D II W   /DW   II |            |

\* The % Daily Value (DV) tells you how much a nutrient in a serving of food contributes to a daily diet. 2,000 calories a day is used for general nutrition advice.