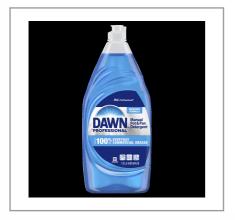

#### 43007100 - Dawn Professional

Dawn Professional Manual Pot and Pan Detergent is a highly concentrated liquid dishwashing soap that has the grease-fighting power of Dawn, specifically formulated to help remove greasy food soils from pots, pans, utensils, and other wares at your business. This liquid dish soap's mix of proprietary surfactants cleans double the pots and pans per sink with 2X longer lasting suds - so you and your business save time and money'. Dawn Professional Dish Detergent can work as an all-purpose cleaner for a variety of task areas, including three-compartment sinks (wash sink), countertops, dining areas, cooler doors, windows (outside and inside), portable equipment, trash receptacles, or offenemakers, drive-thru menu hoards, and till walls. This case includes A units of 3802 Dawn Professional Dawn portages of the Detergent 'vs. Dawn non-cronertated

#### 43007100 - Dawn Professional

Dawn Professional Manual Pot and Pan Detergent is a highly concentrated liquid dishwashing soap that has the grease-fighting power of Dawn, specifically formulated to hely remove greasy food soils from pots, pans, utensils, and other wares at your business. This liquid dish soap's mix of proprietary surfactants cleans double the pots and pans per sink with 2X longer lasting suds - so you and your business save time and money." Dawn Professional Dish Detergent can work as an all-purpose cleaner for a variety of task areas, including three-compartment sinks (wash sink), countertops, dining areas, cooler doors, windows (outside and inside), portable equipment, trash receptacles, coffeemakers, drive-thru menu boards, and tile walls. This case includes 8 units of 380z Dawn Professional Manual Pot E Pan Detergent "vs. Dawn non-concentrated