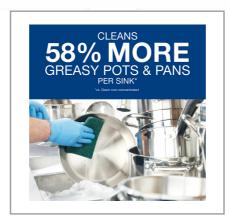

#### 43007100 - Dawn Professional

Dawn Professional Manual Pot and Pan Detergent is a highly concentrated liquid dishwashing soap that has the grease-fighting power of Dawn, specifically formulated to help remove greasy food soils from pots, pans, utensils, and other wares at your business. This liquid dish soap's mix of proprietary surfactants cleans double the pots and pans per sink with 2X longer lasting suds - so you and your business save time and money'. Dawn Professional Dish Detergent can work as an all-purpose cleaner for a variety of task areas, including three-compartment sinks (wash sink), countertops, dining areas, cooler doors, windows (outside and inside), portable equipment, trash receptacles, or offenemakers, drive-thru menu hoards, and till walls. This case includes A units of 3802 Dawn Professional Dawn portages of the Detergent 'vs. Dawn non-cronertated