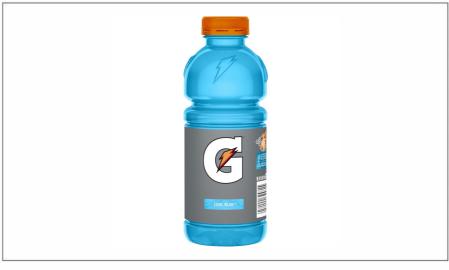

#### Gatorade

#### 4392000 - Gatorade Cool Blue 20 Fl Oz/24

With a legacy over 50 years in the making, Gatorade is the most scientifically researched and game-tested way to replace electrolytes lost in sweat. Gatorade Thirst Quencher is trusted by some of the worlds best athletes.