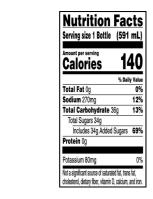

## **Nutrition Facts**

Servings per Container 1 Serving size 1Bottle(591mL) (20floz)

# Amount per serving Calories

140

| %                      | Daily Value* |
|------------------------|--------------|
| Total Fat 0g           | 0%           |
| Saturated Fat 0g       | 0%           |
| Trans Fat 0g           |              |
| Cholesterol 0mg        | 0%           |
| Sodium 270mg           | 12%          |
| Total Carbohydrate 36g | 13%          |
| Dietary Fiber 0g       | 0%           |
| Total Sugars 34g       |              |
| Includes Added Sugar   | %            |
| Protein 0g             | -            |
| Vitamin D              | %            |
| Calcium                | 0%           |
| Iron                   | 0%           |
| Potassium 75mg         | 2%           |

\* The % Daily Value (DV) tells you how much a nutrient in a serving of food contributes to a daily diet. 2,000 calories a day is used for general nutrition advice.