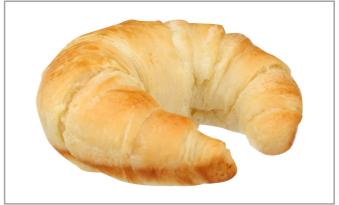

## 63000500 - Fs Cp Crois Mrg Uslc Crsct 4/12 Ct

Margarine flavored 1.125 oz. crescent croissant with a light, airy bake and flaky texture perfect for breakfast application.

# 63000500 - **Fs Cp Crois Mrg Uslc Crsct 4/12 Ct**

Margarine flavored 1.125 oz. crescent croissant with a light, airy bake and flaky texture perfect for breakfast application.