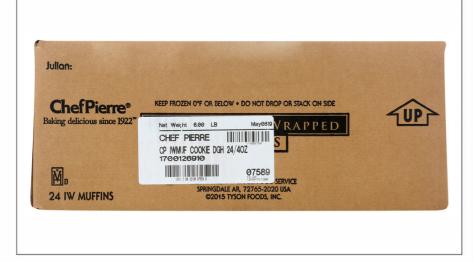

#### **Product Specifications**

Keep Frozen

| MFG # | SPC #    | GTIN           | Pack | Pack Desc. |
|-------|----------|----------------|------|------------|
| 07589 | 63024600 | 10032100075890 |      | cs         |

| Gross Weight | Net Weight | Country of Origin | Kosher | Child Nutrition |
|--------------|------------|-------------------|--------|-----------------|
| 7.73lb       | 6lb        | USA               | Yes    |                 |

| Shipping Information |         |        |         |       |            |                      |
|----------------------|---------|--------|---------|-------|------------|----------------------|
| Length               | Width   | Height | Volume  | TIxHI | Shelf Life | Storage Temp From/To |
| 15.32in              | 11.32in | 6.5in  | 0.65ft3 | 10x12 | 365DAYS    | 0°F / 27°F           |