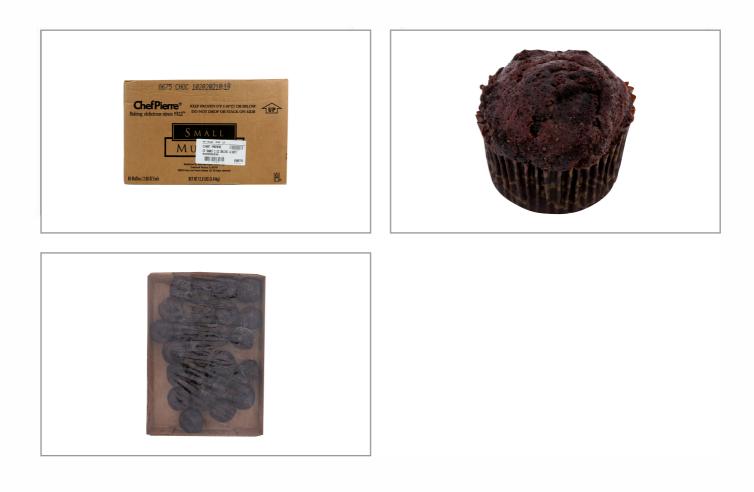

## Product Specifications

|                      | Brand                   |          |         | Manufacturer           |          |           |                 |
|----------------------|-------------------------|----------|---------|------------------------|----------|-----------|-----------------|
|                      | Chef Pierre             |          |         | Sara Lee Frozen Bakery |          |           |                 |
|                      |                         | 65 G //  |         | <b>67</b> 11           |          |           |                 |
| MFG                  | #                       | SPC #    |         | GTIN                   |          | Pack      | Pack Desc.      |
| 0867                 | 5 6                     | 53027000 | 10      | 0321000                | 86759    |           | cs              |
| Gross                | Gross Weight Net Weight |          | ght Co  | Country of Origin      |          | Kosher    | Child Nutritior |
| 15.0                 | 2lb                     | 12lb     |         | USA                    |          | Yes       |                 |
| Shipping Information |                         |          |         |                        |          |           |                 |
| Length               | Width                   | Height   | Volume  | TIxHI                  | Shelf Li | ife Stora | ge Temp From/To |
| 16.6in               | 12in                    | 10.6in   | 1.22ft3 | 8x8                    | 365DA    | YS        | 0°F/27°F        |

#### Additional Images